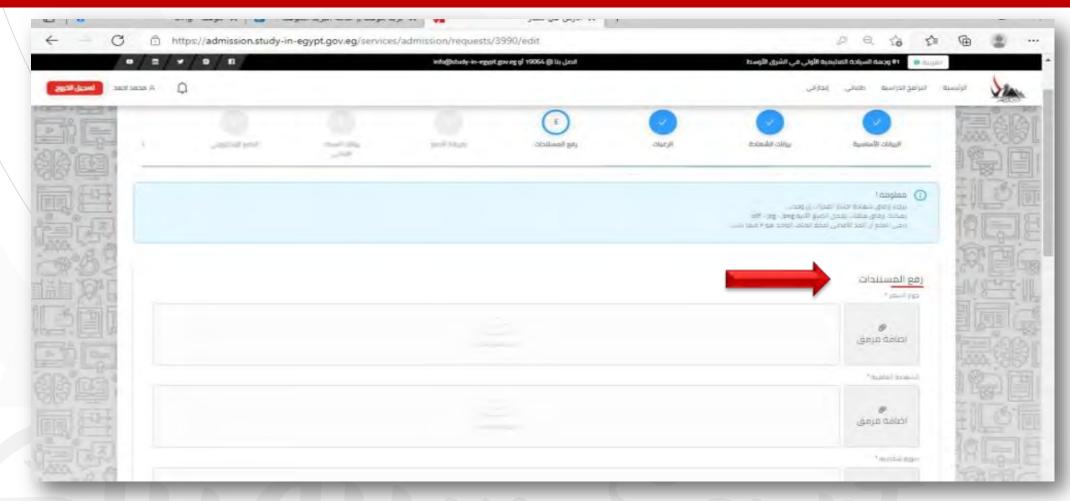

## Thebes Technological University

- Wood Industry Technology
- Food Industry Technology
- Faculty of Hotels and Tourism Services Technology- includes study programs:
- Tourism and Travel Services Technology
- Hotel Services Technology

# Appling for (Studyin Egypt) platform (University Stage)





1. Create an account on (Study in Egypt) platform, fill out the information and click on "Register" and wait for the activation message in email.



2- Confirm the registration by sending email via the platform to the students'email.



3- Sign in by entering your email and password.



4- Submit a university admission applications and fill out the data.



4-A) Submit a university admission applications and fill out the information.



4-B) Certificate data and grades



4- c) Enter desires.



4- d) Upload all documents.



e) Choose the method of payment (Electronic-bank)



If electronic payment is chosen, the amount due will be shown to the student.



Please fill in your payment card information within 30 minutes.

The Steps to apply on (Study in Egypt) platform (Postgraduate Stage)



### The Steps to apply on (Study in Egypt) platform(Postgraduate Stage)



1. Create an account on (Study in Egypt) platform, then verify the account from the mail sent to you.









2. Click "postgraduate"



Click "Submit admission application-postgraduate"



Fill in the data and click "continue".



Fill in the information of the academic degree you want to study



Choose the degrees specialization



Choose the desires



Enter the required documents as shown



# Required attachmen