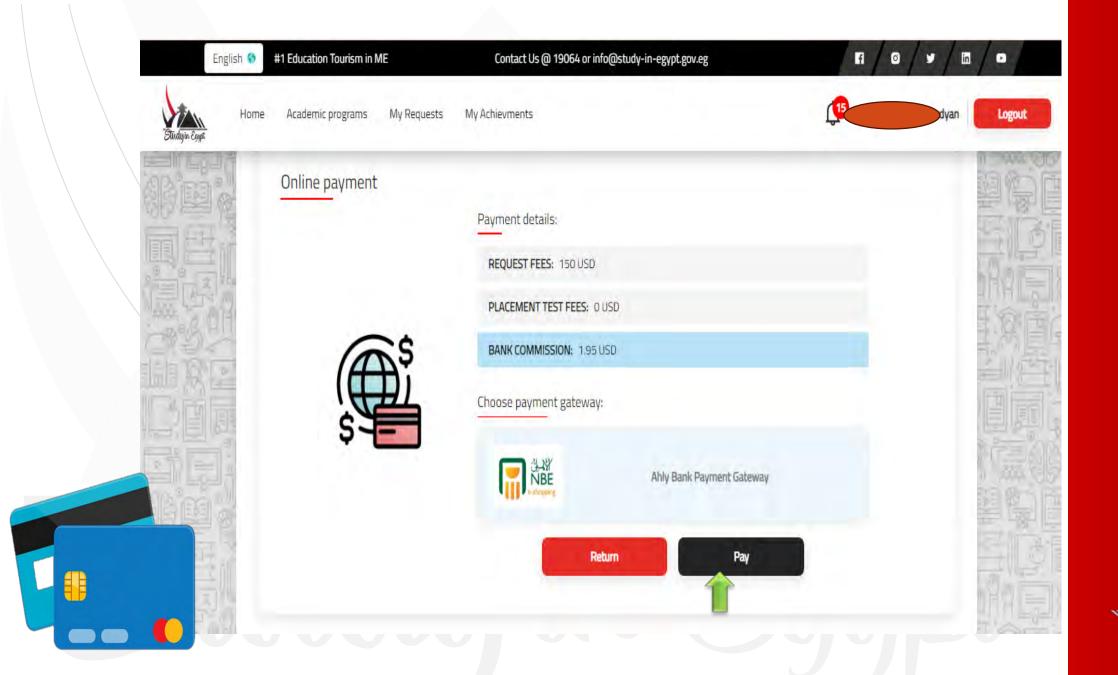

4-B) Certificate data and grades

4- c) Enter desires.

4- d) Upload all documents.

e) Choose the method of payment (Electronic-bank)

If electronic payment is chosen, the amount due will be shown to the student.

Please fill in your payment card information within 30 minutes.

The Steps to apply on (Study in Egypt) platform (Postgraduate Stage)