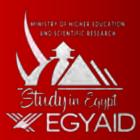

# Required attachments

Choose the payment method, click "continue" below the image. Upload the receipt (with the student's name) in case of bank deposit

#### 9 Please choose the method of payment, press continue below the image, and upload the receipt in the case of bank deposit, provided that the receipt is in the student's name