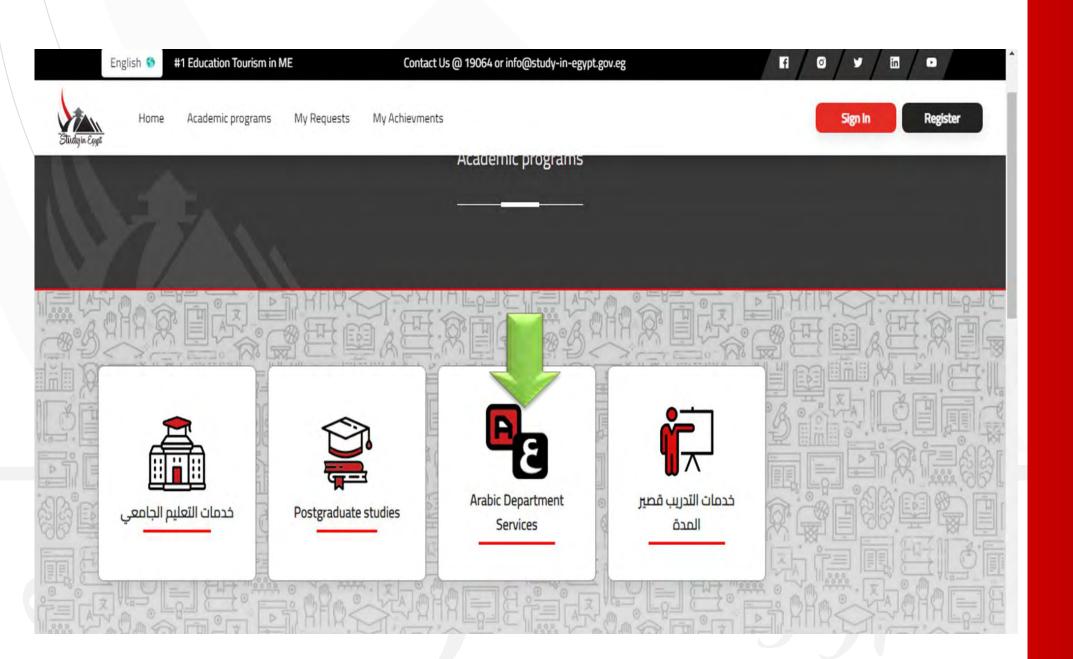

# Appling for (Studyin Egypt) platform (University Stage)

1. Create an account on (Study in Egypt) platform, fill out the information and click on "Register" and wait for the activation message in email.