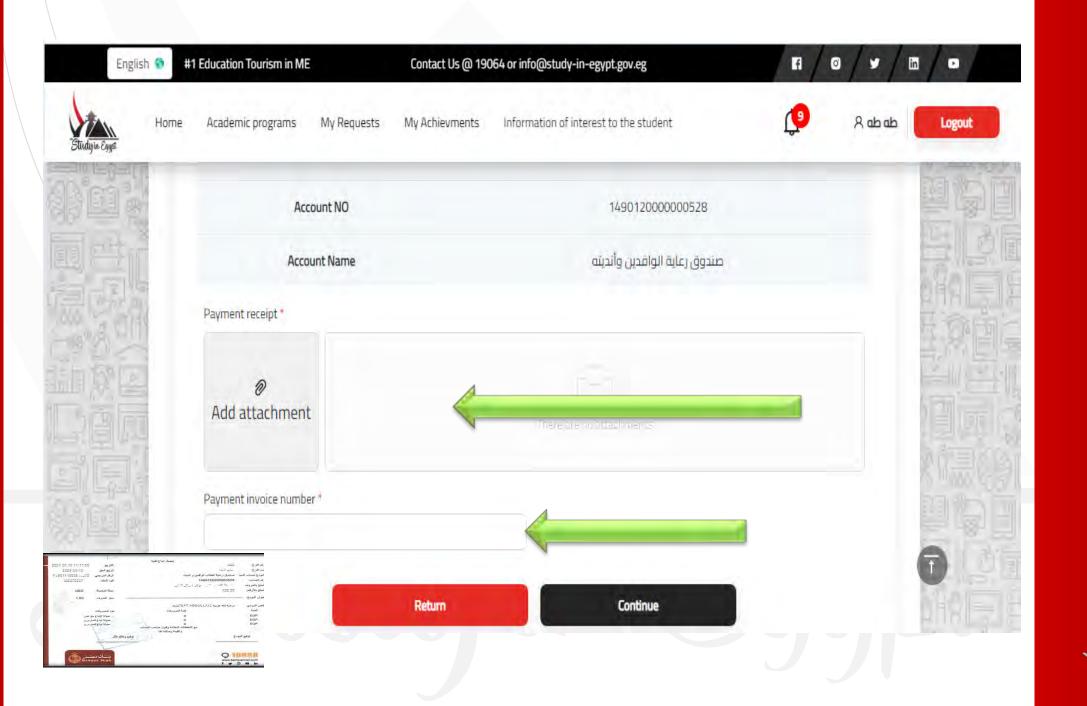

# Required attachments

Choose the payment method, click "continue" below the image. Upload the receipt (with the student's name) in case of bank deposit