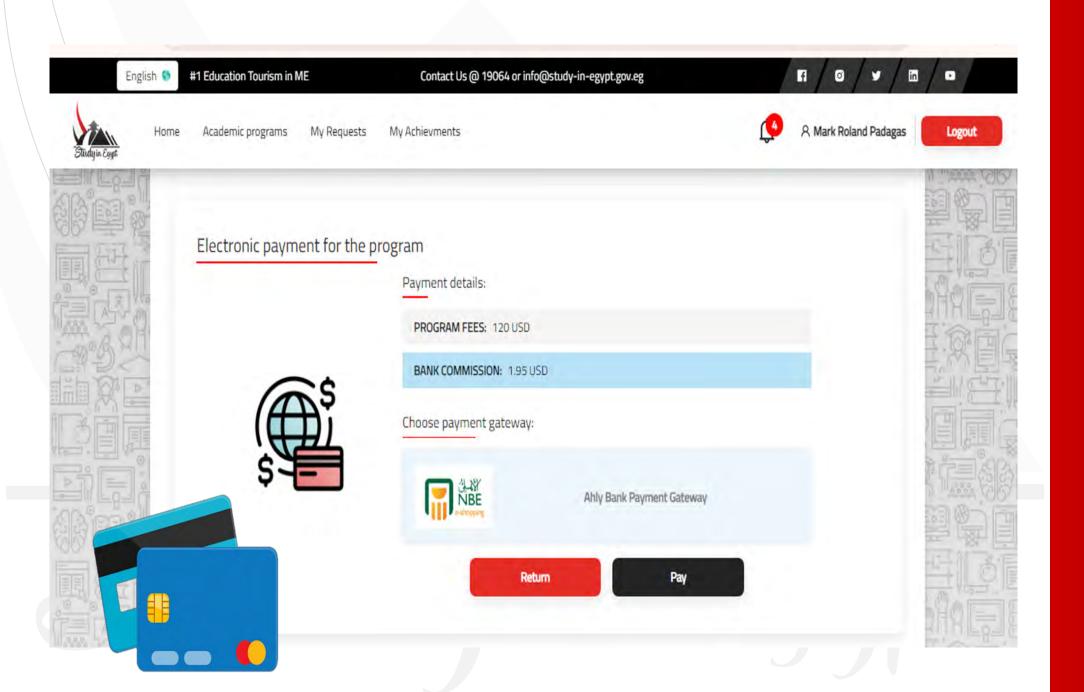

4-B) Certificate data and grades

4- c) Enter desires.

4- d) Upload all documents.

e) Choose the method of payment (Electronic-bank)

If electronic payment is chosen, the amount due will be shown to the student.

Please fill in your payment card information within 30 minutes.

The Steps to apply on (Study in Egypt) platform (Postgraduate Stage)