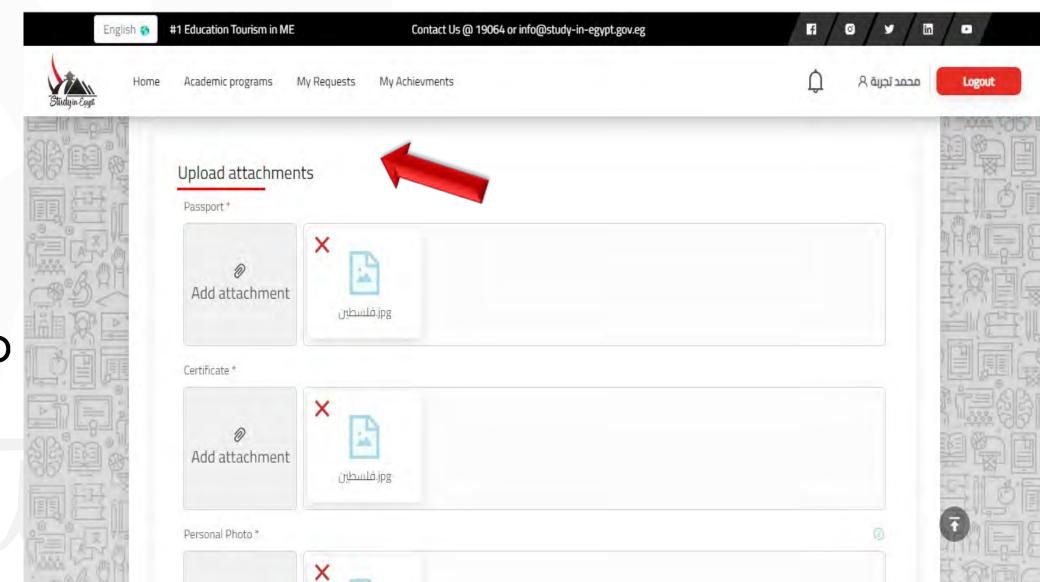

#### 8 Please upload documents as shown

#### **Attachments**

- **→** Passport
- > Personal Photo
- **➢ Visa Photo**
- > Recommendation letter
- > Personal statement
- > Personal achievements