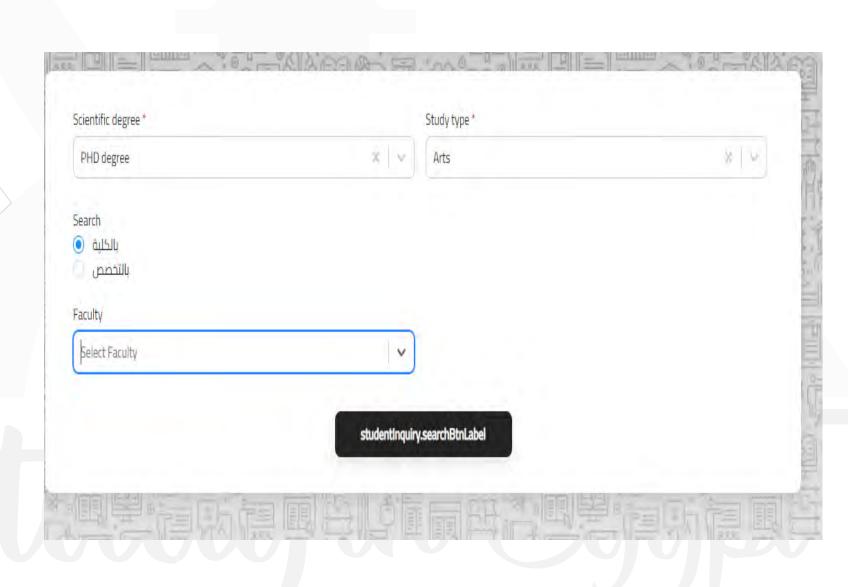

Fill in the data and click "continue".

Fill in the information of the academic degree you want to study

Choose the degrees specialization

Choose the desires

Enter the required documents as shown

### 5 "Please fill in the information and click on 'Continue' below the image."