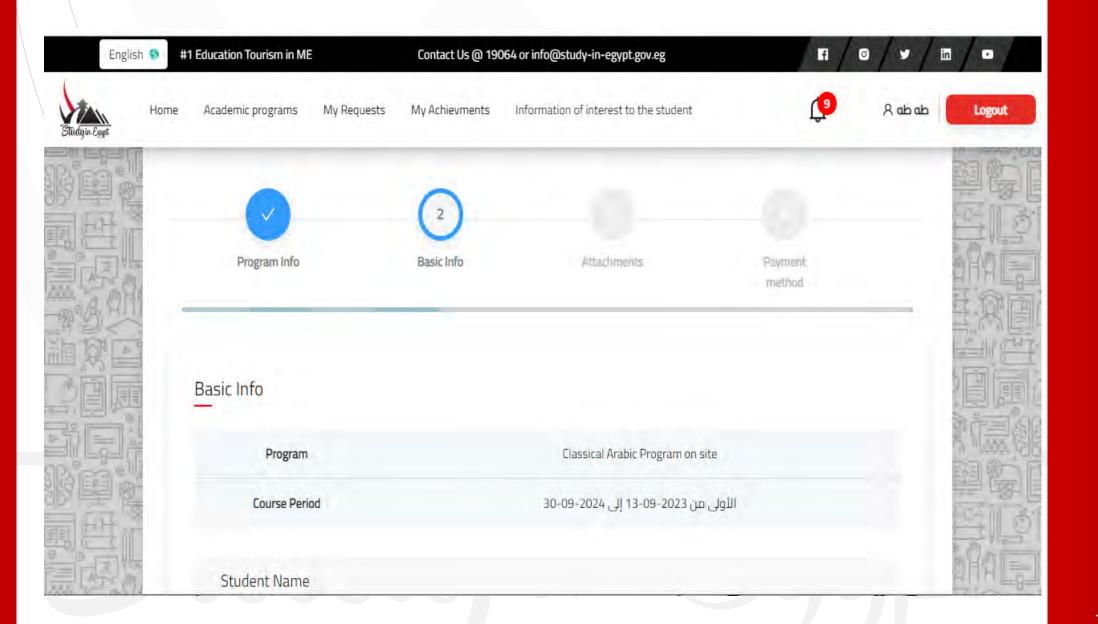

Fill in the data and click "continue".

Fill in the information of the academic degree you want to study

Choose the degrees specialization

Choose the desires

Enter the required documents as shown

# Required attachments

Choose the payment method, click "continue" below the image. Upload the receipt (with the student's name) in case of bank deposit