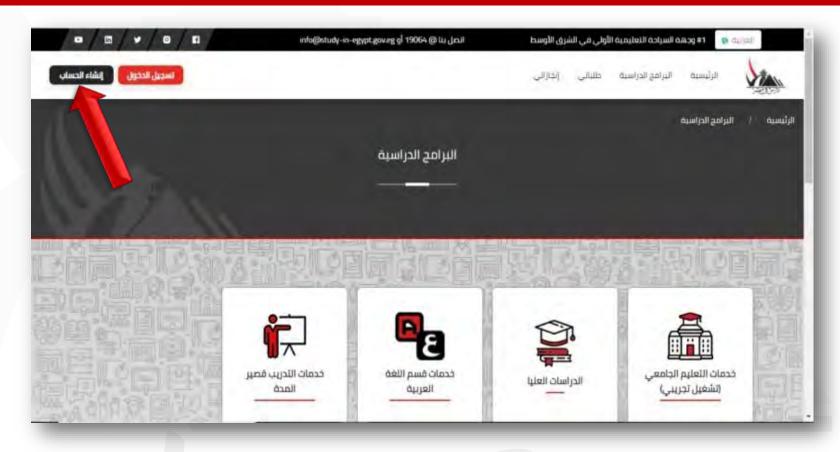

# Appling for (Studyin Egypt) platform (University Stage)

1. Create an account on (Study in Egypt) platform, fill out the information and click on "Register" and wait for the activation message in email.

#### 1 "Please create an account first."