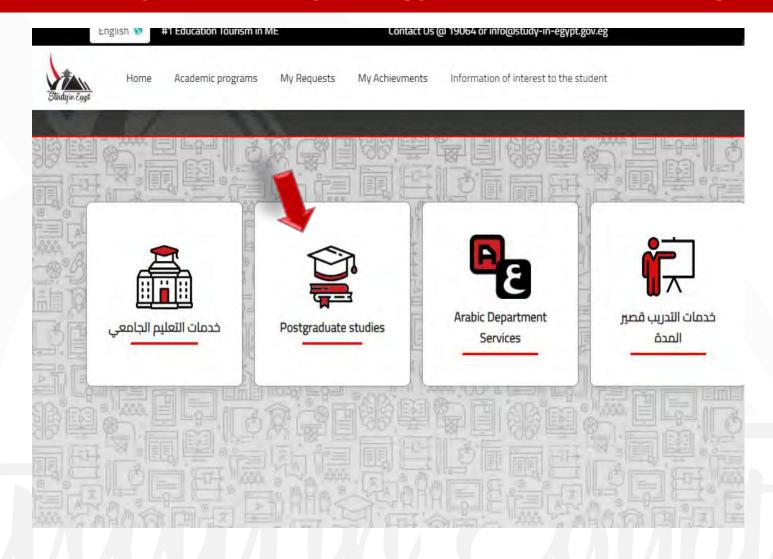

### The Steps to apply on (Study in Egypt) platform(Postgraduate Stage)

1. Create an account on (Study in Egypt) platform, then verify the account from the mail sent to you.

2. Click "postgraduate"

Click "Submit admission application-postgraduate"