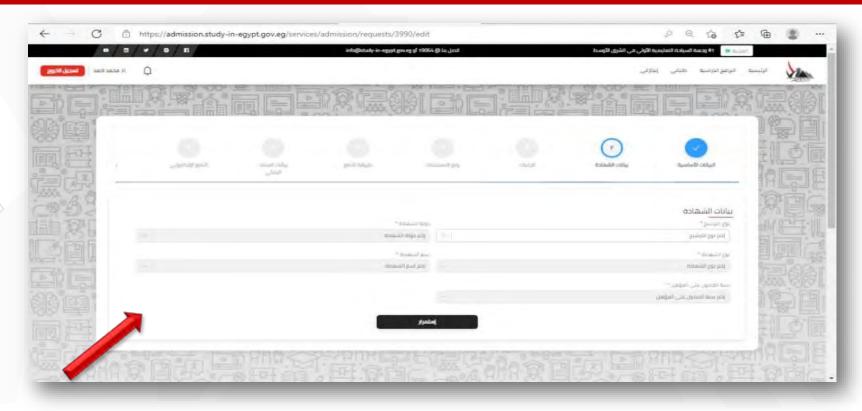

4-B) Certificate data and grades

4- c) Enter desires.

4- d) Upload all documents.

e) Choose the method of payment (Electronic-bank)

If electronic payment is chosen, the amount due will be shown to the student.

#### 6 Please fill in the certificate data and grades as shown