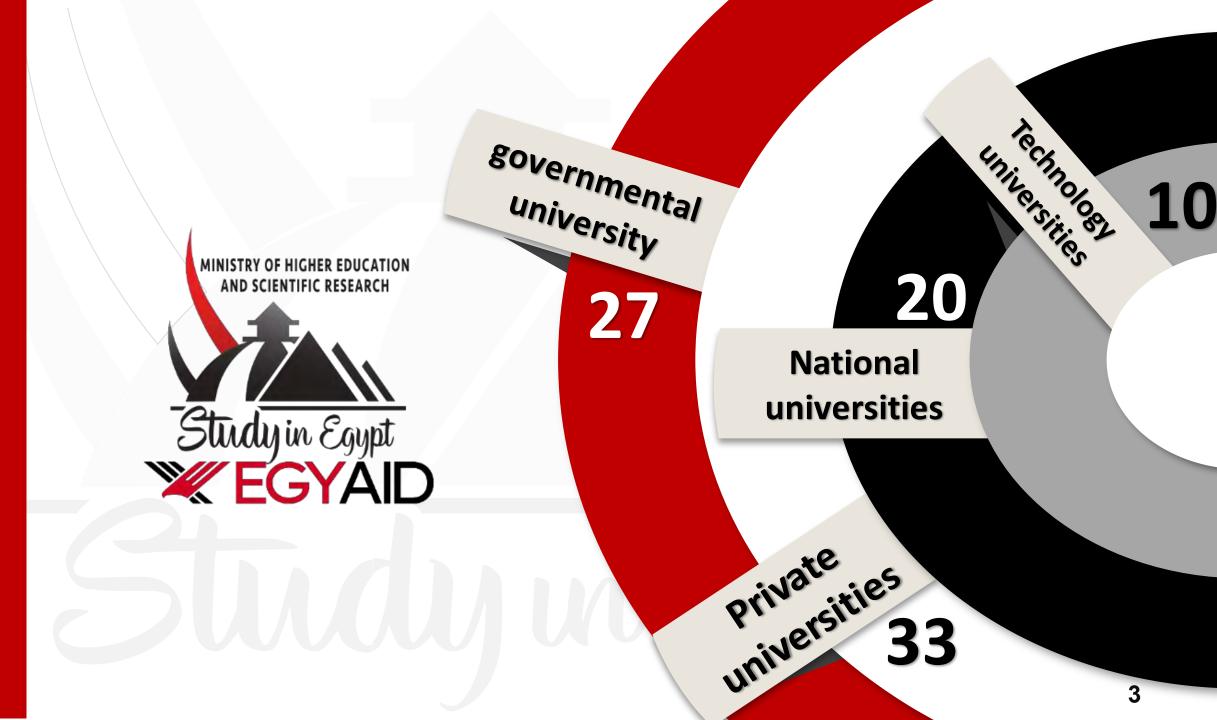

27 governmental university

# Sadat Academy for management Sciences

- · Faculty of Management Sciences
- **Faculty of Languages and Translation**
- · Faculty of Computers and Information

33 Private universities

# 20 National universities

# **Technology universities**