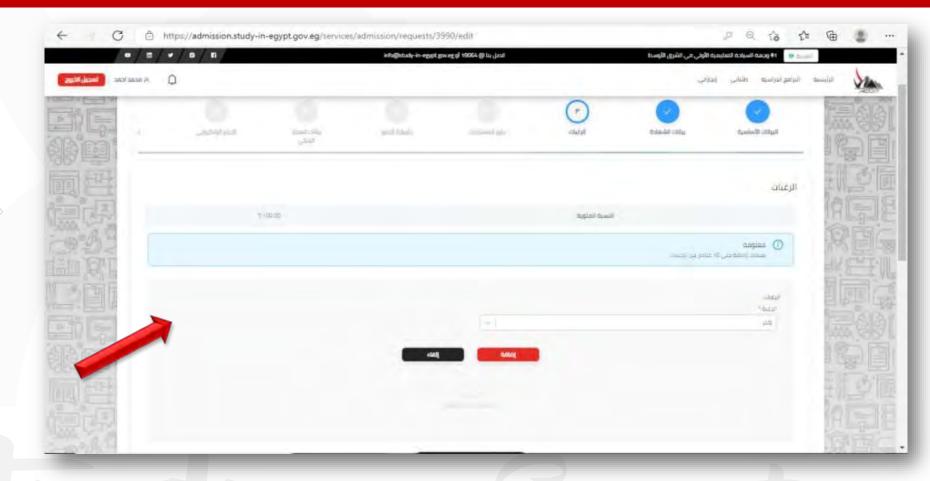

Industry Technology

#### Thebes Technological University

- Wood Industry Technology
- Food Industry Technology
- Faculty of Hotels and Tourism Services Technology- includes study programs:
- Tourism and Travel Services Technology
- Hotel Services Technology

# Appling for (Studyin Egypt) platform (University Stage)





1. Create an account on (Study in Egypt) platform, fill out the information and click on "Register" and wait for the activation message in email.



2- Confirm the registration by sending email via the platform to the students'email.



3- Sign in by entering your email and password.



4- Submit a university admission applications and fill out the data.



4-A) Submit a university admission applications and fill out the information.



4-B) Certificate data and grades



4- c) Enter desires.



4- d) Upload all documents.



e) Choose the method of payment (Electronic-bank)



If electronic payment is chosen, the amount due will be shown to the student.



Please fill in your payment card information within 30 minutes.

The Steps to apply on (Study in Egypt) platform (Postgraduate Stage)



### The Steps to apply on (Study in Egypt) platform(Postgraduate Stage)



1. Create an account on (Study in Egypt) platform, then verify the account from the mail sent to you.









2. Click "postgraduate"



Click "Submit admission application-postgraduate"



Fill in the data and click "continue".



Fill in the information of the academic degree you want to study



Choose the degrees specialization



Choose the desires



Enter the required documents as shown