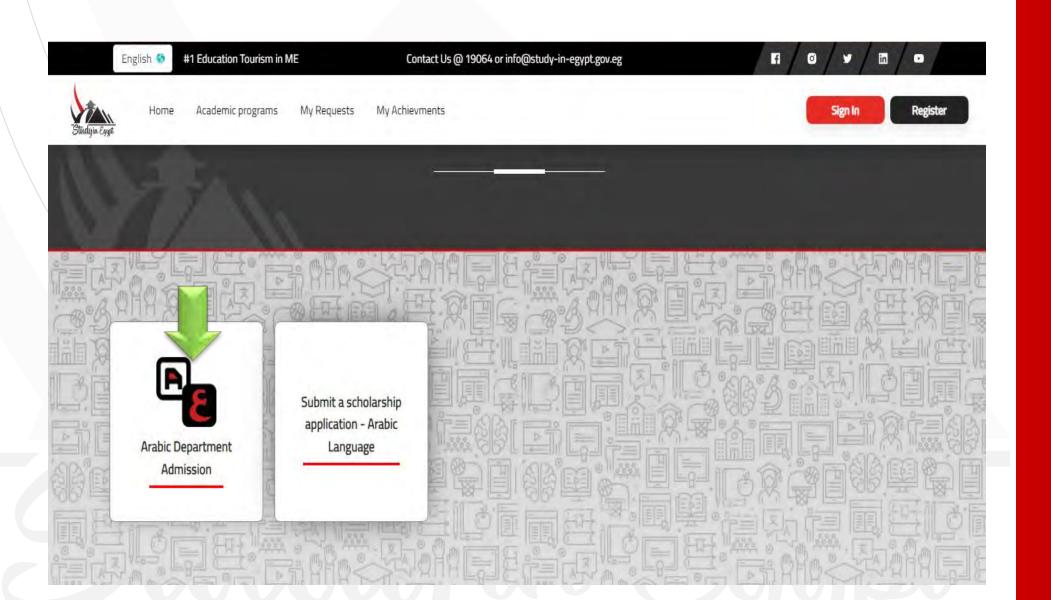

tudy in Egypt) platform (Postgraduate Stage)



### The Steps to apply on (Study in Egypt) platform(Postgraduate Stage)



1. Create an account on (Study in Egypt) platform, then verify the account from the mail sent to you.









2. Click "postgraduate"



Click "Submit admission application-postgraduate"



Fill in the data and click "continue".



Fill in the information of the academic degree you want to study



Choose the degrees specialization



Choose the desires



Enter the required documents as shown



# Required attachments



Choose the payment method, click "continue" below the image. Upload the receipt (with the student's name) in case of bank deposit







# The steps to apply on (Study In EGYPT) platform



**EDUCTIONAL QUALITY WITH AMAZING TORISTIC AMBIENCE** 



































































#### **EGYAID Scholarships**

(Cultural Exchange – Subcommittee for international students Ministry of Foreign Affairs) for the levels: Undergraduate & postgraduate students



- 1. Students should meet all the conditions that make them qualified to join the Academic programs on which they will be nominated on a scholarship at The Egyptian Universities.
- 2. Students register via the EGYAID scholarship portal in accordance with the rules governing it.
- 3. Students pay"100 \$" registration fees for reviewing their documents which are attached on the e-platform
- 4. The deadline for applying for scholarships on the e-platform is 15/9
- 5. A student who has already applied through the electronic platform "Study in Egypt" since the