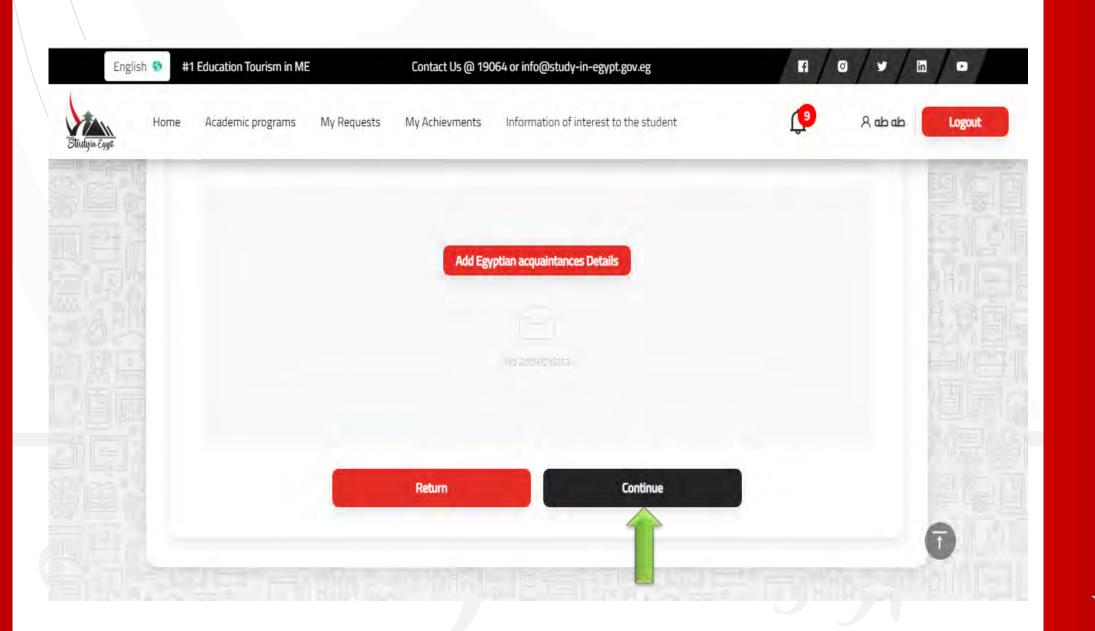

ck on 'log in', enter your email and password after activating your email."

Contact Us @ 19064 or info@study-in-egypt.gov.eg

Forgot your password?



#1 Education Tourism in ME

#### 4 "Please click on EGYAID





### 5 "Please fill in the information and click on 'Continue' below the image."





#### 6 Please fill in the certificate data and grades as shown



#### 7 Please enter your desires (10)



#### 8 Please upload documents as shown





#### 9 Please choose the method of payment, press continue below the image, and upload the receipt in the case of bank deposit, provided that the receipt is in the student's name













#### The steps to apply on (Study In EGYPT) platform

#### **Scholarships**



**EDUCTIONAL QUALITY WITH AMAZING TORISTIC AMBIENCE** 





























#### **Attachments**

- **→** Passport
- > Personal Photo
- **➢ Visa Photo**
- > Recommendation letter
- > Personal statement
- > Personal achievements



















# International rankings of Egyptian

universities



|    |                                                           | QS                  | teams                     | shanghai            | Leiden         | WebMatrix                      | US.NEWS                                 | CWUR                              |
|----|-----------------------------------------------------------|---------------------|---------------------------|---------------------|----------------|--------------------------------|-----------------------------------------|-----------------------------------|
| NO | Universities