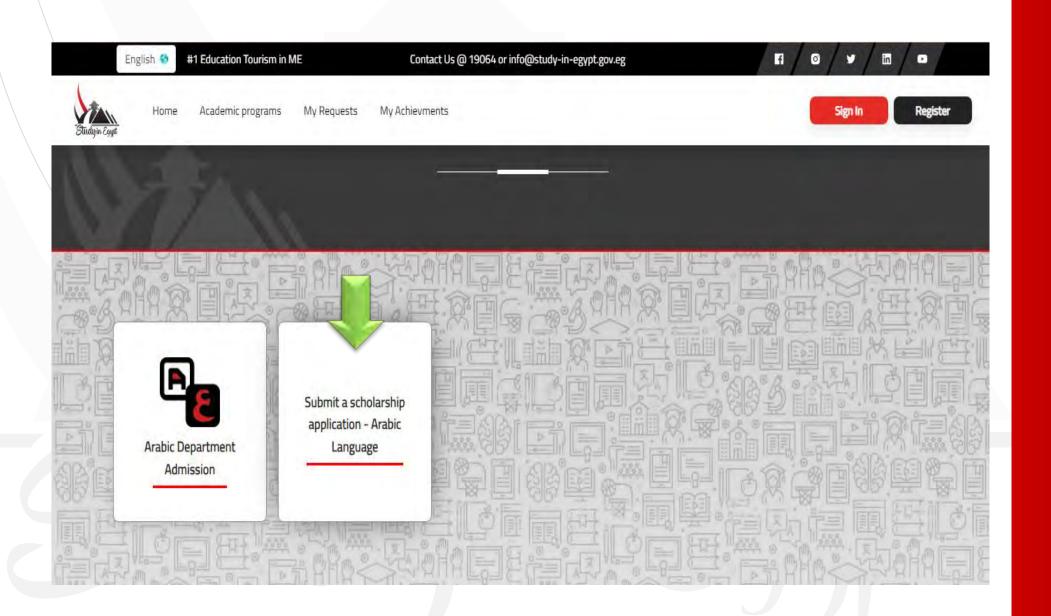

### The Steps to apply on (Study in Egypt) platform(Postgraduate Stage)

1. Create an account on (Study in Egypt) platform, then verify the account from the mail sent to you.

2. Click "postgraduate"

Click "Submit admission application-postgraduate"

Fill in the data and click "continue".

Fill in the information of the academic degree you want to study

Choose the degrees specialization

Choose the desires

Enter the required documents as shown