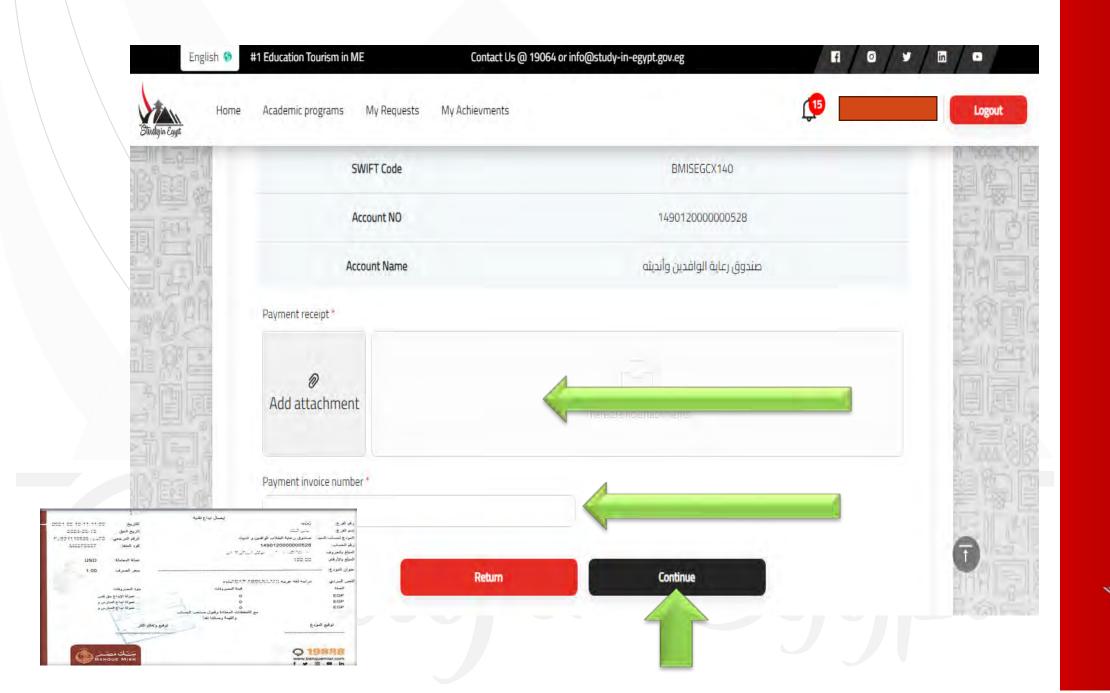

# Required attachments

Choose the payment method, click "continue" below the image. Upload the receipt (with the student's name) in case of bank deposit