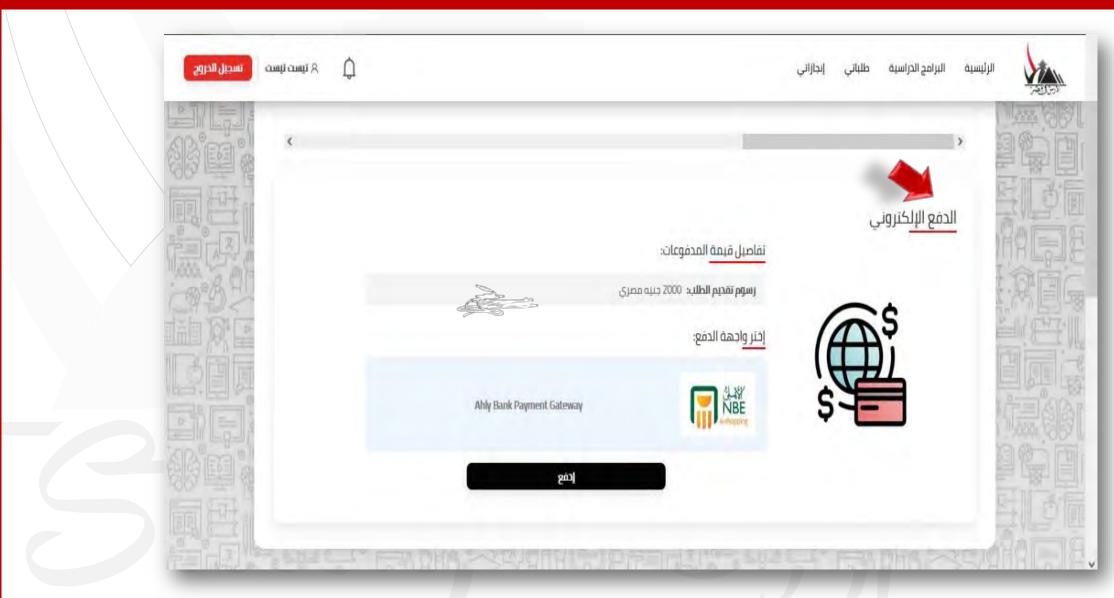

4-B) Certificate data and grades

4- c) Enter desires.

4- d) Upload all documents.

e) Choose the method of payment (Electronic-bank)

If electronic payment is chosen, the amount due will be shown to the student.

Please fill in your payment card information within 30 minutes.

The Steps to apply on (Study in Egypt) platform (Postgraduate Stage)

#### 9 Please choose the method of payment, press continue below the image, and upload the receipt in the case of bank deposit, provided that the receipt is in the student's name