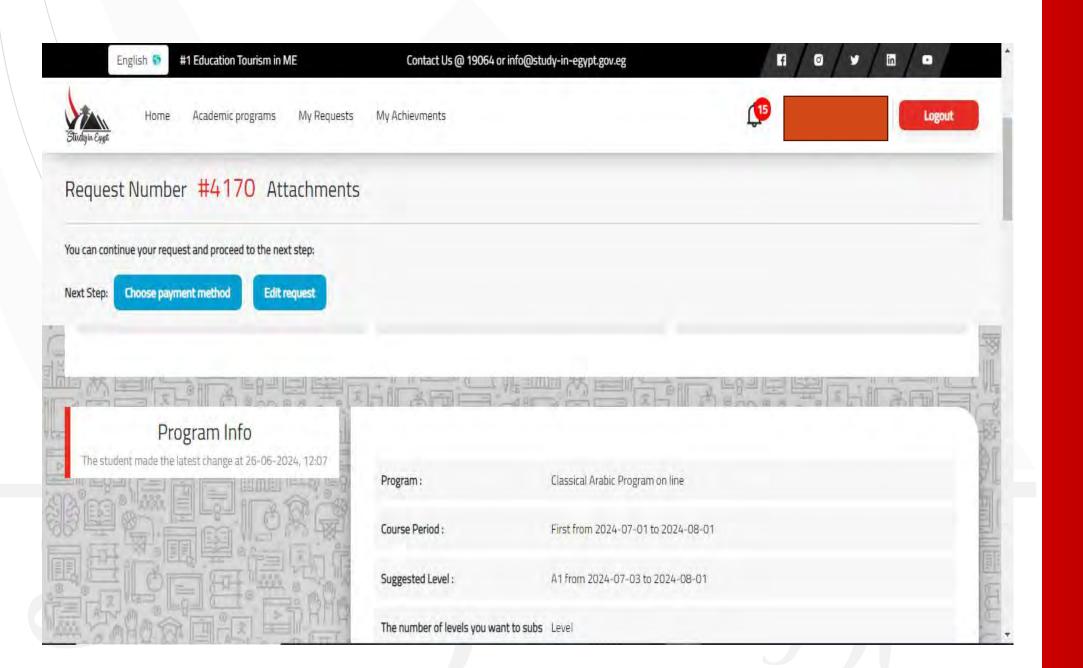

# Required attachments

Choose the payment method, click "continue" below the image. Upload the receipt (with the student's name) in case of bank deposit