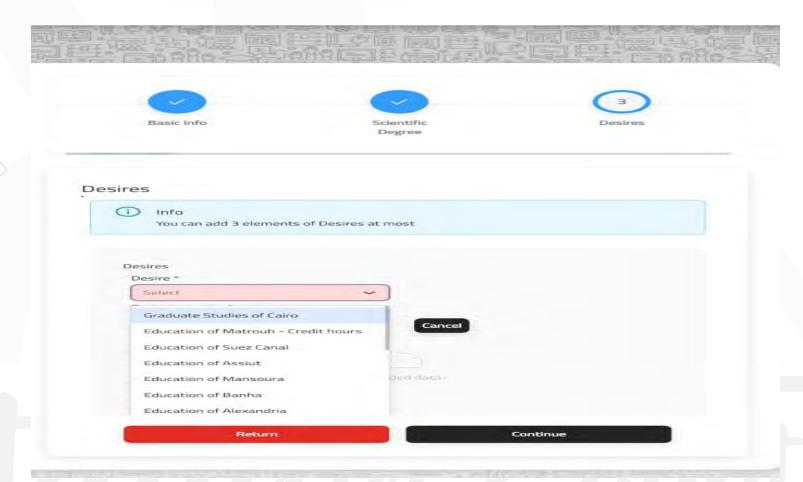

Fill in the data and click "continue".

Fill in the information of the academic degree you want to study

Choose the degrees specialization

Choose the desires

Enter the required documents as shown

#### 7 Please enter your desires (10)