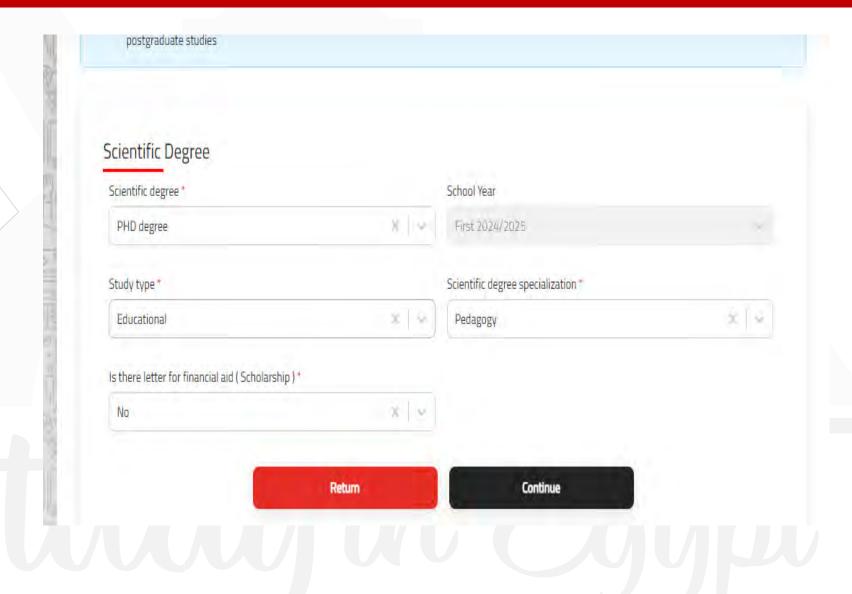

Fill in the data and click "continue".

Fill in the information of the academic degree you want to study

Choose the degrees specialization

Choose the desires

Enter the required documents as shown