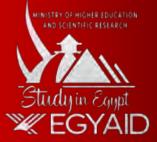

#### **EGYAID Scholarships**

(Cultural Exchange – Subcommittee for international students Ministry of Foreign Affairs) for the levels: Undergraduate & postgraduate students

- 1. Students should meet all the conditions that make them qualified to join the Academic programs on which they will be nominated on a scholarship at The Egyptian Universities.
- 2. Students register via the EGYAID scholarship portal in accordance with the rules governing it.
- 3. Students pay"100 \$" registration fees for reviewing their documents which are attached on the e-platform
- 4. The deadline for applying for scholarships on the e-platform is 15/9
- 5. A student who has already applied through the electronic platform "Study in Egypt" since the previous years at his own expense and has been enrolled in the university may not receive a scholarship only in some exceptional cases and after the approval of the competent authority.