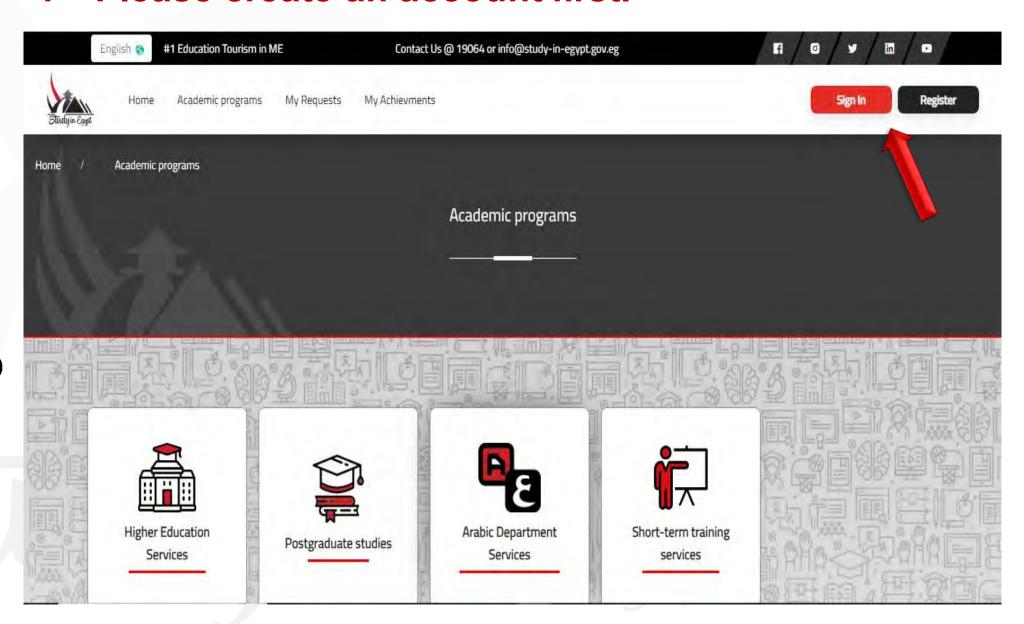

#### 1 "Please create an account first."

## 2 "Please fill in the information and click on create account, then wait for the activation message to be sent to your email."