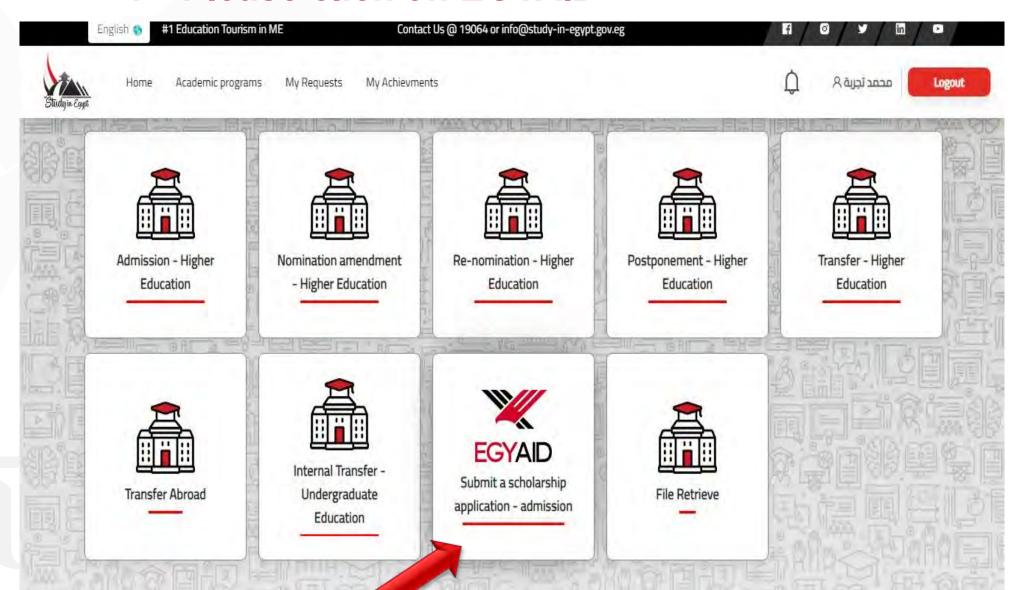

suitable for these scholarships according to the number specified in the program and financial conditions.
- 4. A committee is established by decision of the Minister of Higher Education and Scientific Research to establish the rules for admission to scholarships.

## The steps to apply on (Study In EGYPT) platform Scholarships



**EDUCTIONAL QUALITY WITH AMAZING TORISTIC AMBIENCE** 

#### 1 "Please create an account first."





## 2 "Please fill in the information and click on create account, then wait for the activation message to be sent to your email."





#### 3 "Please click on 'log in', enter your email and password after activating your email."

Contact Us @ 19064 or info@study-in-egypt.gov.eg

Forgot your password?



#1 Education Tourism in ME

#### 4 "Please click on EGYAID





### 5 "Please fill in the information and click on 'Continue' below the image."





#### 6 Please fill in the certificate data and grades as shown



#### 7 Please enter your desires (10)



#### 8 Please upload documents as shown





#### 9 Please choose the method of payment, press continue below the image, and upload the receipt in the case of bank deposit, provided that the receipt is in the student's name













#### The steps to apply on (Study In EGYPT) platform

#### **Scholarships**



**EDUCTIONAL QUALITY WITH AMAZING TORISTIC AMBIENCE** 





























#### **Attachments**

- **→** Passport
- > Personal Photo
- **➢ Visa Photo**
- > Recommendation letter
- > Personal statement
- > Personal achievements



















# International rankings of Egypt