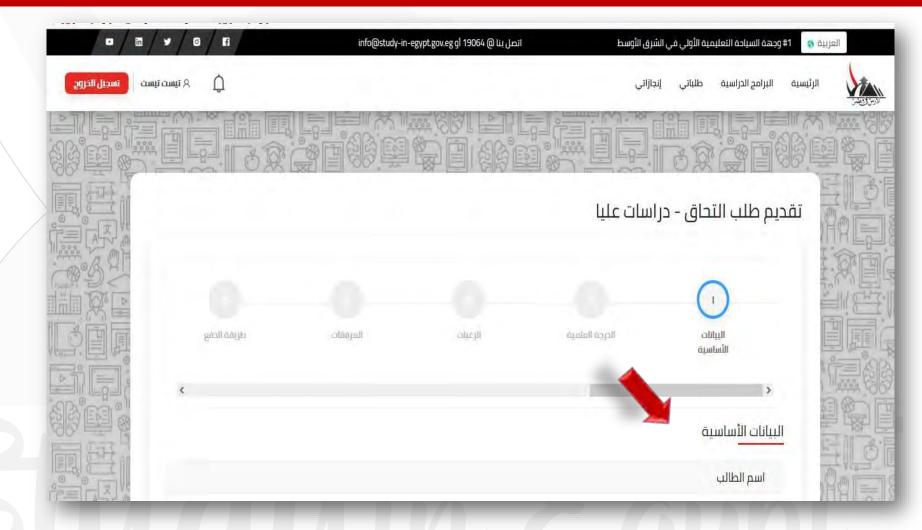

### The Steps to apply on (Study in Egypt) platform(Postgraduate Stage)

1. Create an account on (Study in Egypt) platform, then verify the account from the mail sent to you.

2. Click "postgraduate"

Click "Submit admission application-postgraduate"

Fill in the data and click "continue".

Fill in the information of the academic degree you want to study

Choose the degrees specialization

Choose the desires

Enter the required documents as shown