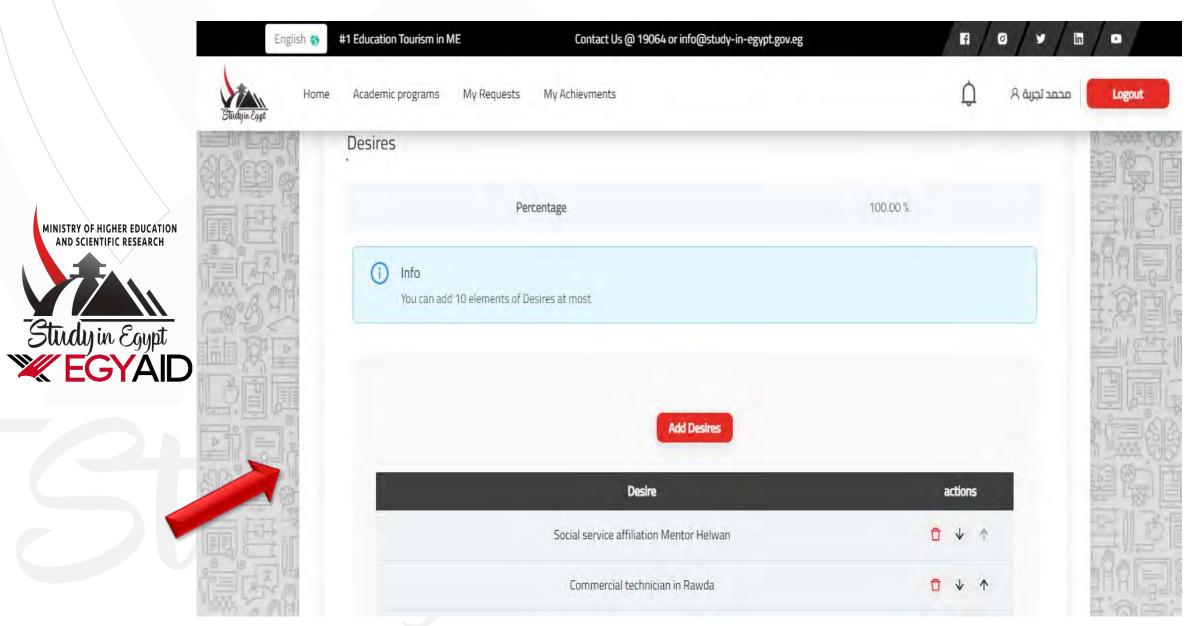

entific Research to establish the rules for admission to scholarships.

## The steps to apply on (Study In EGYPT) platform Scholarships



**EDUCTIONAL QUALITY WITH AMAZING TORISTIC AMBIENCE** 

#### 1 "Please create an account first."





## 2 "Please fill in the information and click on create account, then wait for the activation message to be sent to your email."





#### 3 "Please click on 'log in', enter your email and password after activating your email."

Contact Us @ 19064 or info@study-in-egypt.gov.eg

Forgot your password?



#1 Education Tourism in ME

#### 4 "Please click on EGYAID





### 5 "Please fill in the information and click on 'Continue' below the image."





#### 6 Please fill in the certificate data and grades as shown



#### 7 Please enter your desires (10)



#### 8 Please upload documents as shown





#### 9 Please choose the method of payment, press continue below the image, and upload the receipt in the case of bank deposit, provided that the receipt is in the student's name













#### The steps to apply on (Study In EGYPT) platform

#### **Scholarships**



**EDUCTIONAL QUALITY WITH AMAZING TORISTIC AMBIENCE** 





























#### **Attachments**

- **→** Passport
- > Personal Photo
- **➢ Visa Photo**
- > Recommendation letter
- > Personal statement
- > Personal achievements



















# International rankings of Egyptian

universities



|    |                                                           | QS                  | teams                     | shanghai            | Leiden         | WebMatrix