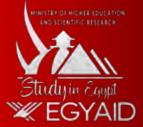

Fill in the data and click "continue".

Fill in the information of the academic degree you want to study

Choose the degrees specialization

Choose the desires

Enter the required documents as shown

# Required attachments

Choose the payment method, click "continue" below the image. Upload the receipt (with the student's name) in case of bank deposit

#### 8 Please upload documents as shown