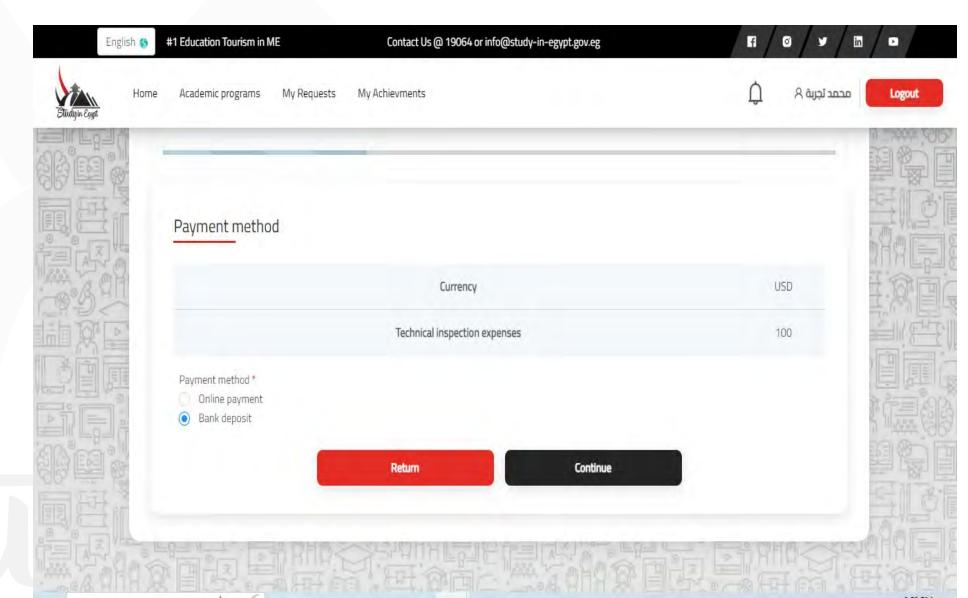

4-B) Certificate data and grades

4- c) Enter desires.

4- d) Upload all documents.

e) Choose the method of payment (Electronic-bank)

If electronic payment is chosen, the amount due will be shown to the student.

# Required attachments

Choose the payment method, click "continue" below the image. Upload the receipt (with the student's name) in case of bank deposit

#### 9 Please choose the method of payment, press continue below the image, and upload the receipt in the case of bank deposit, provided that the receipt is in the student's name