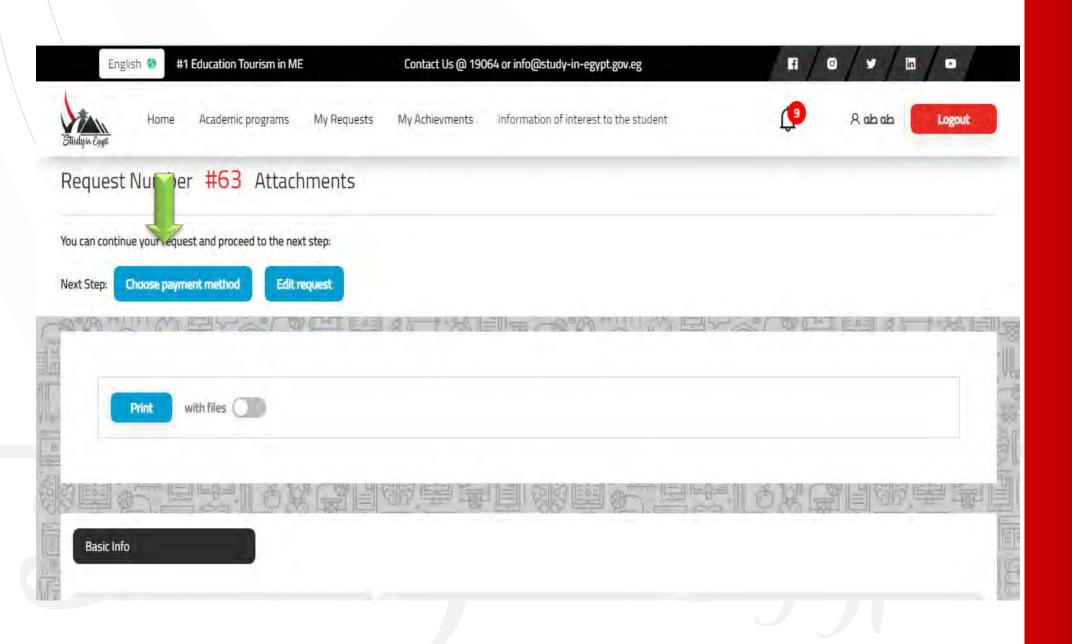

# Required attachments

Choose the payment method, click "continue" below the image. Upload the receipt (with the student's name) in case of bank deposit