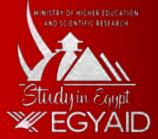

# Required attachments

Choose the payment method, click "continue" below the image. Upload the receipt (with the student's name) in case of bank deposit