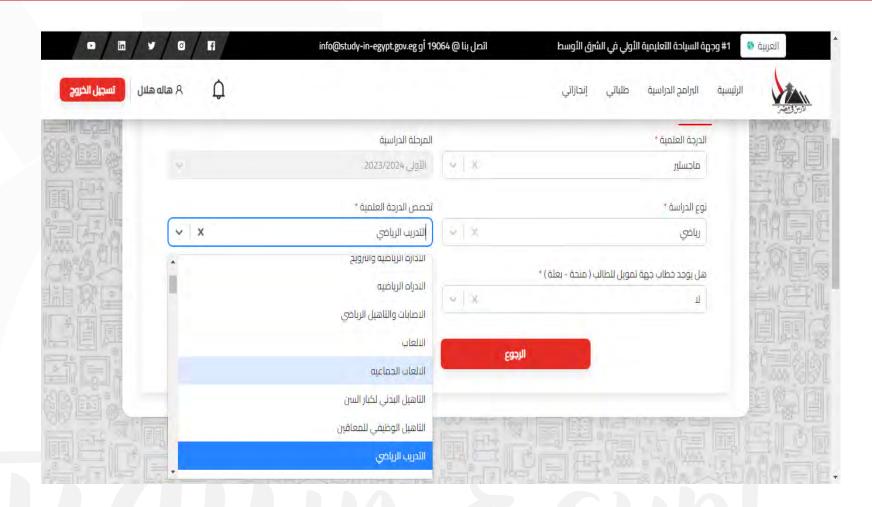

Fill in the data and click "continue".

Fill in the information of the academic degree you want to study

Choose the degrees specialization

Choose the desires

Enter the required documents as shown