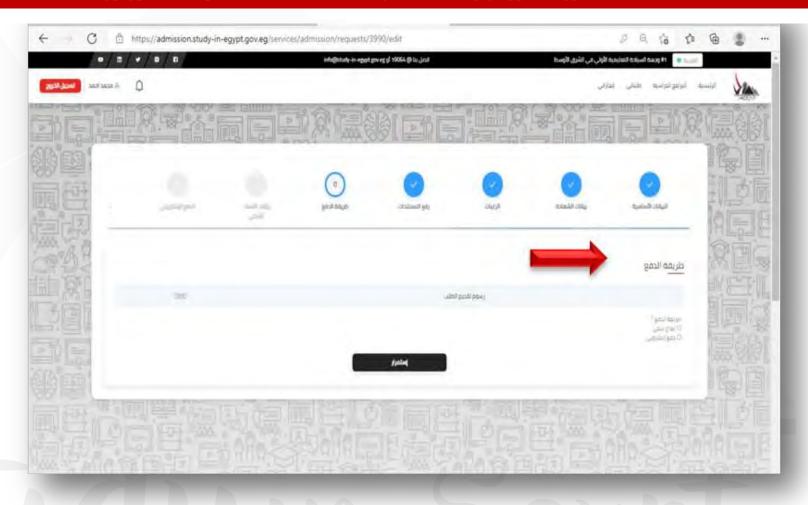

#### 9 Please choose the method of payment, press continue below the image, and upload the receipt in the case of bank deposit, provided that the receipt is in the student's name