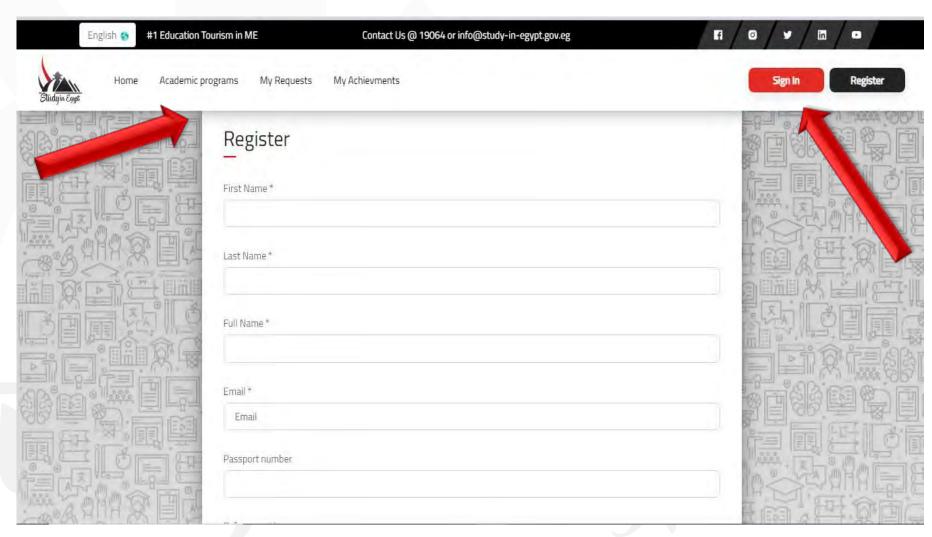

# Appling for (Studyin Egypt) platform (University Stage)

1. Create an account on (Study in Egypt) platform, fill out the information and click on "Register" and wait for the activation message in email.

2- Confirm the registration by sending email via the platform to the students'email.

3- Sign in by entering your email and password.

4- Submit a university admission applications and fill out the data.

4-A) Submit a university admission applications and fill out the information.