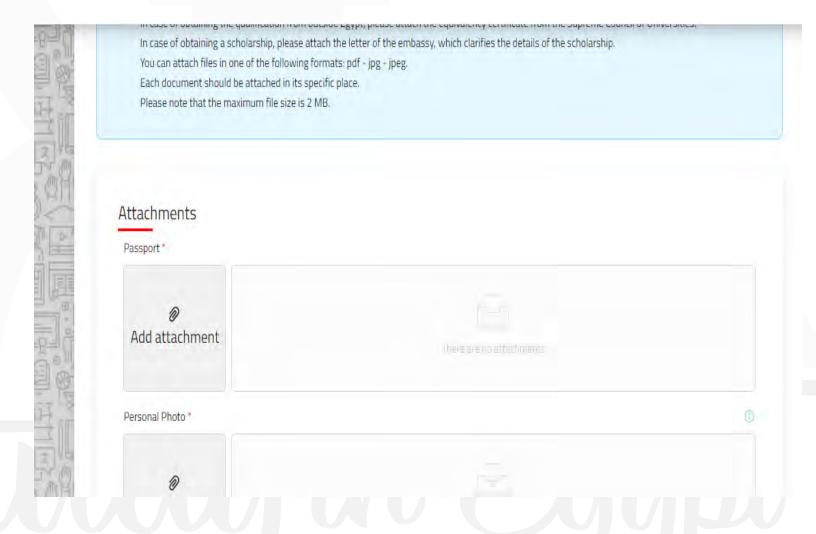

#### 8 Please upload documents as shown

#### **Attachments**

- **→** Passport
- > Personal Photo
- **➢ Visa Photo**
- > Recommendation letter
- > Personal statement
- > Personal achievements