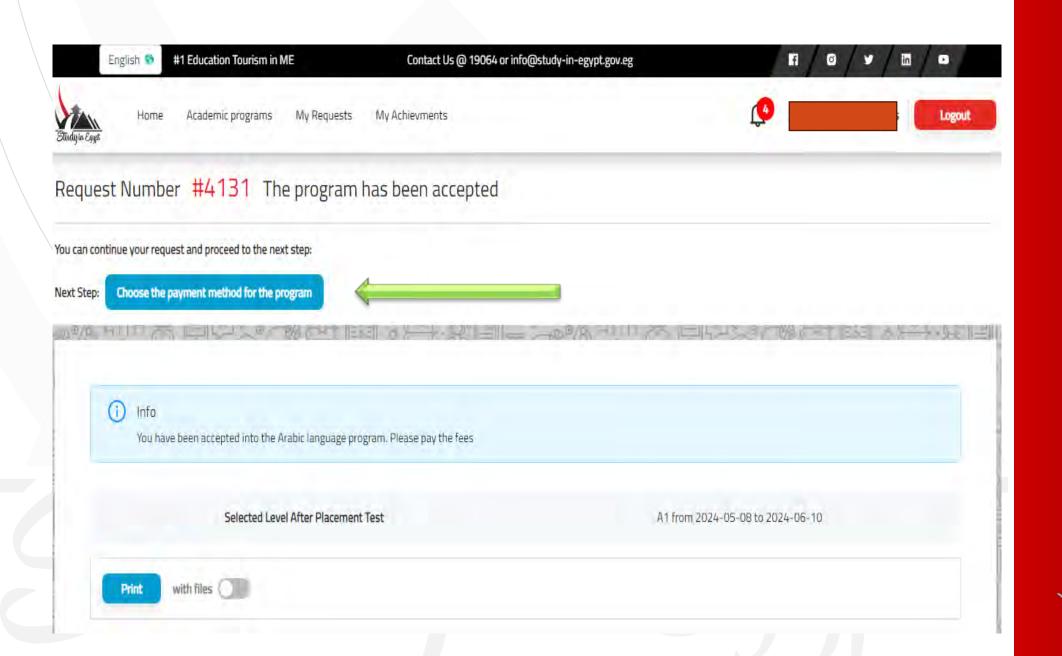

# Appling for (Studyin Egypt) platform (University Stage)

1. Create an account on (Study in Egypt) platform, fill out the information and click on "Register" and wait for the activation message in email.

2- Confirm the registration by sending email via the platform to the students'email.

3- Sign in by entering your email and password.

4- Submit a university admission applications and fill out the data.

4-A) Submit a university admission applications and fill out the information.

4-B) Certificate data and grades

4- c) Enter desires.

4- d) Upload all documents.

e) Choose the method of payment (Electronic-bank)

If electronic payment is chosen, the amount due will be shown to the student.

Please fill in your payment card information within 30 minutes.

The Steps to apply on (Study in Egypt) platform (Postgraduate Stage)