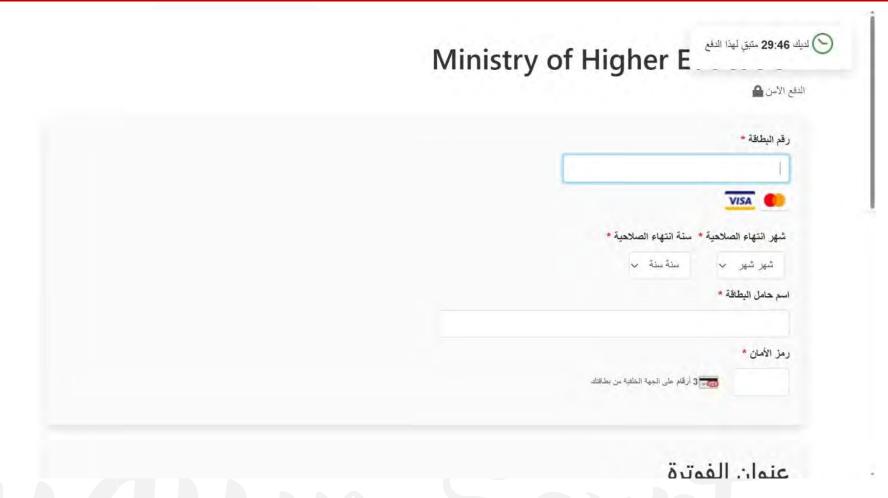

4-B) Certificate data and grades

4- c) Enter desires.

4- d) Upload all documents.

e) Choose the method of payment (Electronic-bank)

If electronic payment is chosen, the amount due will be shown to the student.

Please fill in your payment card information within 30 minutes.

The Steps to apply on (Study in Egypt) platform (Postgraduate Stage)

# Required attachments

Choose the payment method, click "continue" below the image. Upload the receipt (with the student's name) in case of bank deposit

#### 9 Please choose the method of payment, press continue below the image, and upload the receipt in the case of bank deposit, provided that the receipt is in the student's name