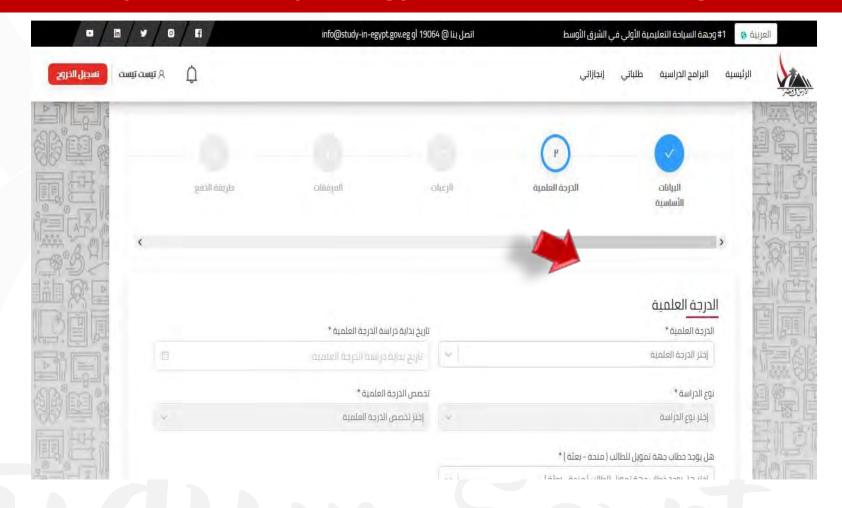

Fill in the data and click "continue".

Fill in the information of the academic degree you want to study

Choose the degrees specialization

Choose the desires

Enter the required documents as shown