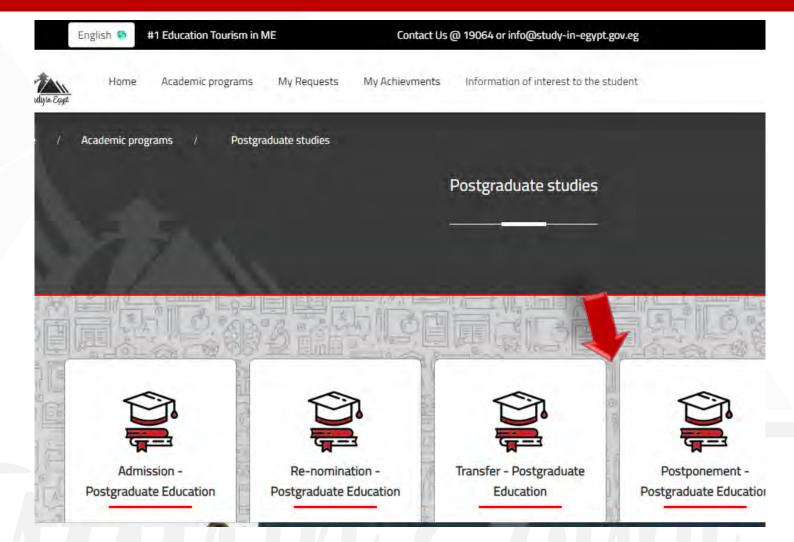

### The Steps to apply on (Study in Egypt) platform(Postgraduate Stage)

1. Create an account on (Study in Egypt) platform, then verify the account from the mail sent to you.

2. Click "postgraduate"

Click "Submit admission application-postgraduate"