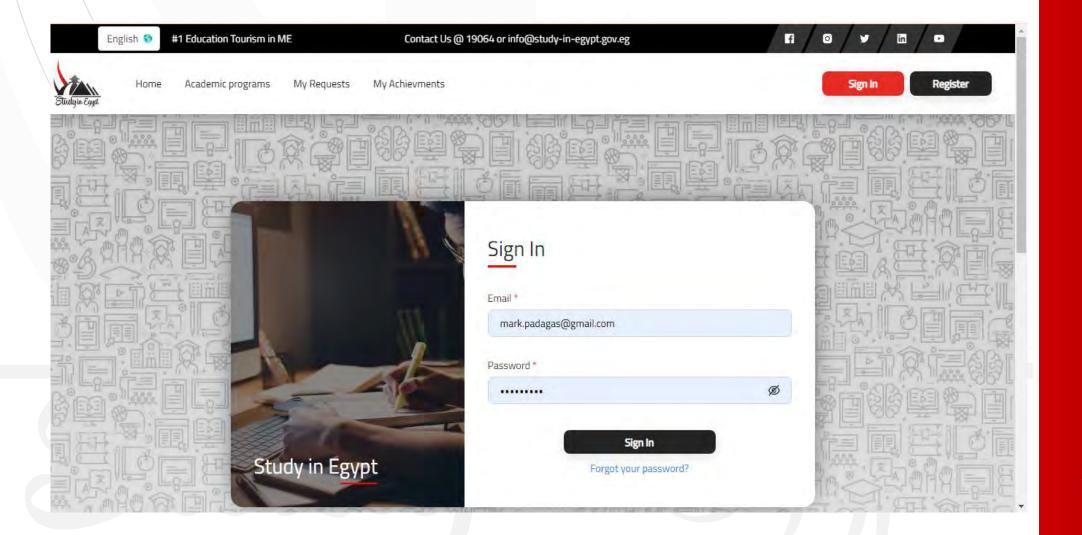

#### 3 "Please click on 'log in', enter your email and password after activating your email."

Contact Us @ 19064 or info@study-in-egypt.gov.eg

Forgot your password?

#1 Education Tourism in ME