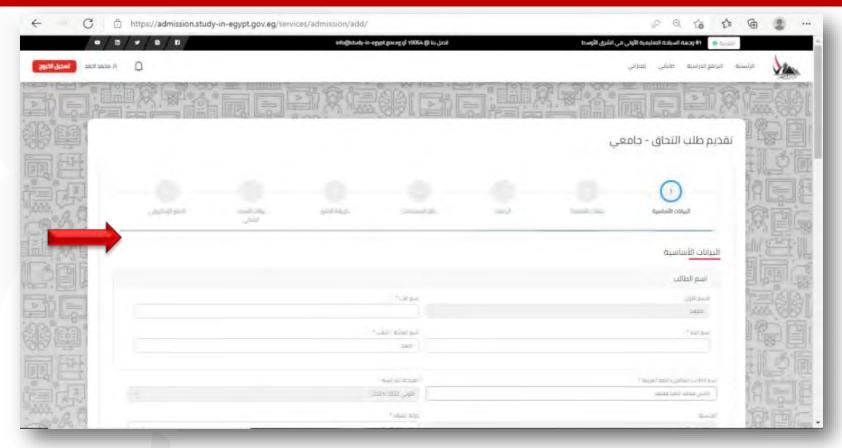

2- Confirm the registration by sending email via the platform to the students'email.

3- Sign in by entering your email and password.

4- Submit a university admission applications and fill out the data.

4-A) Submit a university admission applications and fill out the information.

4-B) Certificate data and grades

4- c) Enter desires.

4- d) Upload all documents.

e) Choose the method of payment (Electronic-bank)

If electronic payment is chosen, the amount due will be shown to the student.