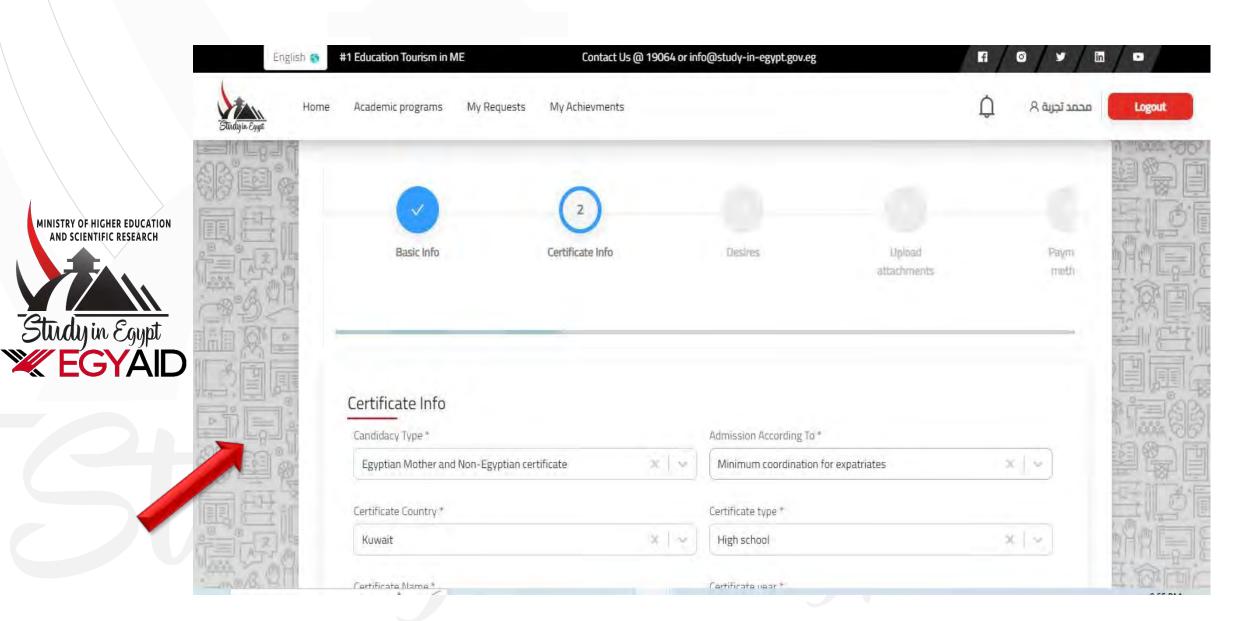

### 5 "Please fill in the information and click on 'Continue' below the image."

#### 6 Please fill in the certificate data and grades as shown