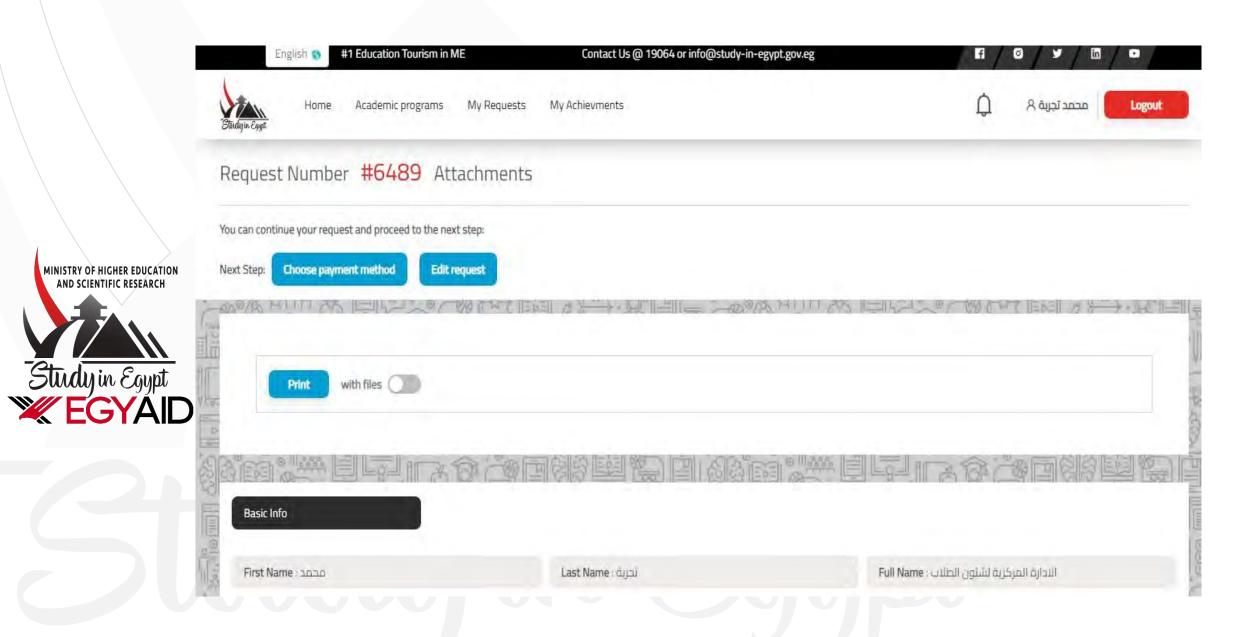

# Required attachments

Choose the payment method, click "continue" below the image. Upload the receipt (with the student's name) in case of bank deposit

#### 9 Please choose the method of payment, press continue below the image, and upload the receipt in the case of bank deposit, provided that the receipt is in the student's name