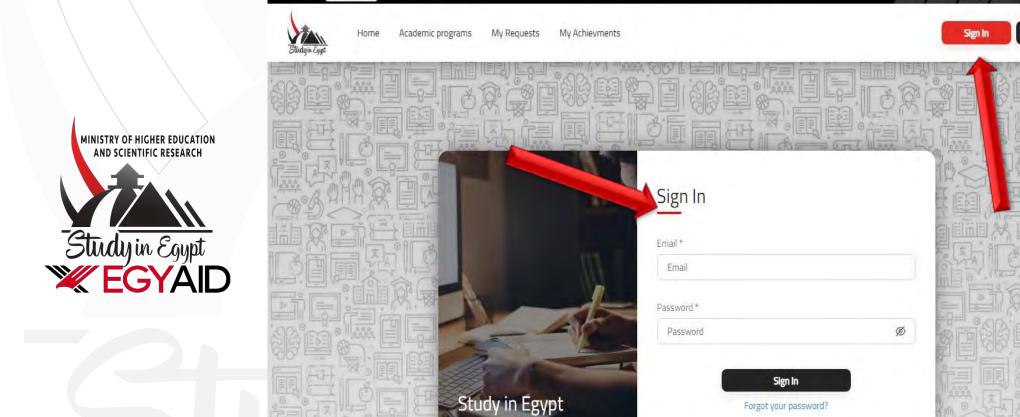

#### 1 "Please create an account first."

## 2 "Please fill in the information and click on create account, then wait for the activation message to be sent to your email."

#### 3 "Please click on 'log in', enter your email and password after activating your email."

Contact Us @ 19064 or info@study-in-egypt.gov.eg

Forgot your password?

#1 Education Tourism in ME