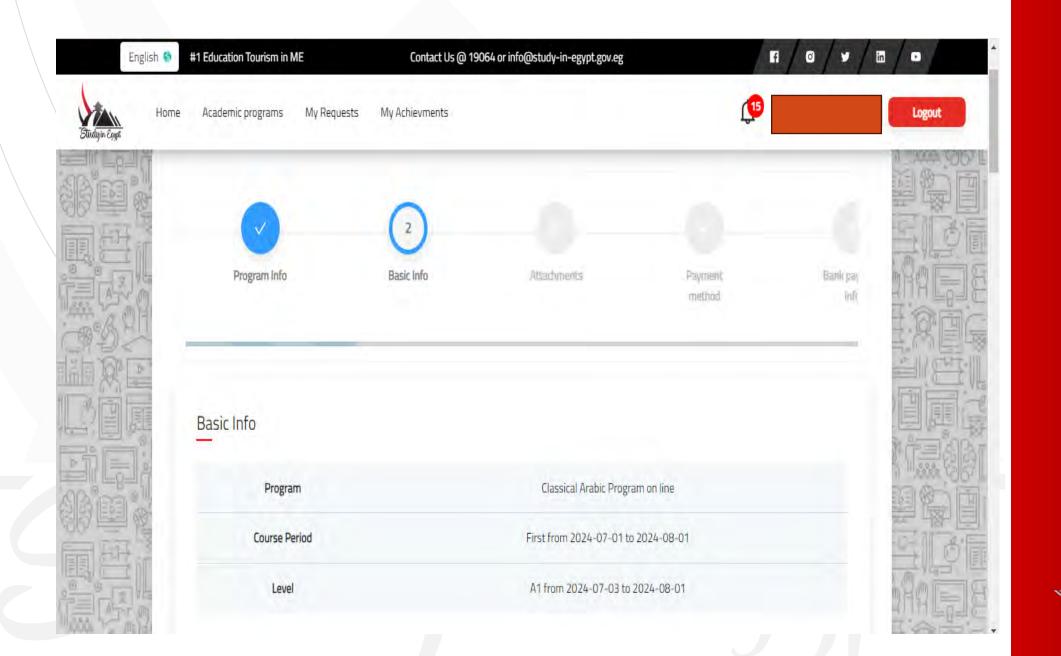

Fill in the data and click "continue".

Fill in the information of the academic degree you want to study

Choose the degrees specialization

Choose the desires

Enter the required documents as shown