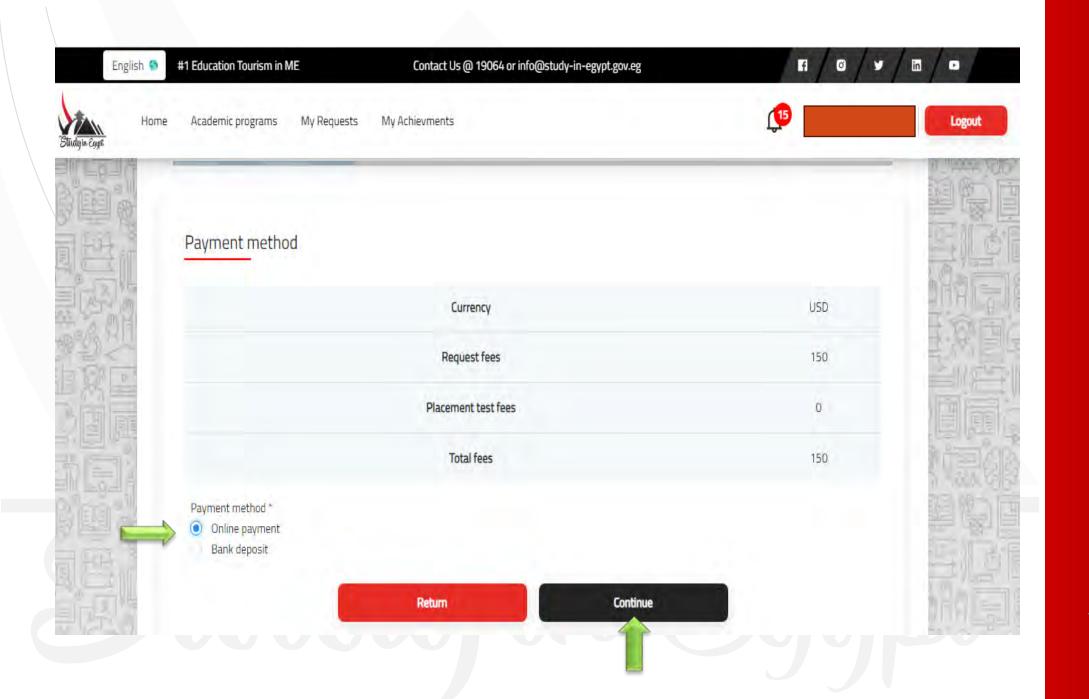

4-B) Certificate data and grades

4- c) Enter desires.

4- d) Upload all documents.

e) Choose the method of payment (Electronic-bank)

If electronic payment is chosen, the amount due will be shown to the student.

# Required attachments

Choose the payment method, click "continue" below the image. Upload the receipt (with the student's name) in case of bank deposit

#### 9 Please choose the method of payment, press continue below the image, and upload the receipt in the case of bank deposit, provided that the receipt is in the student's name