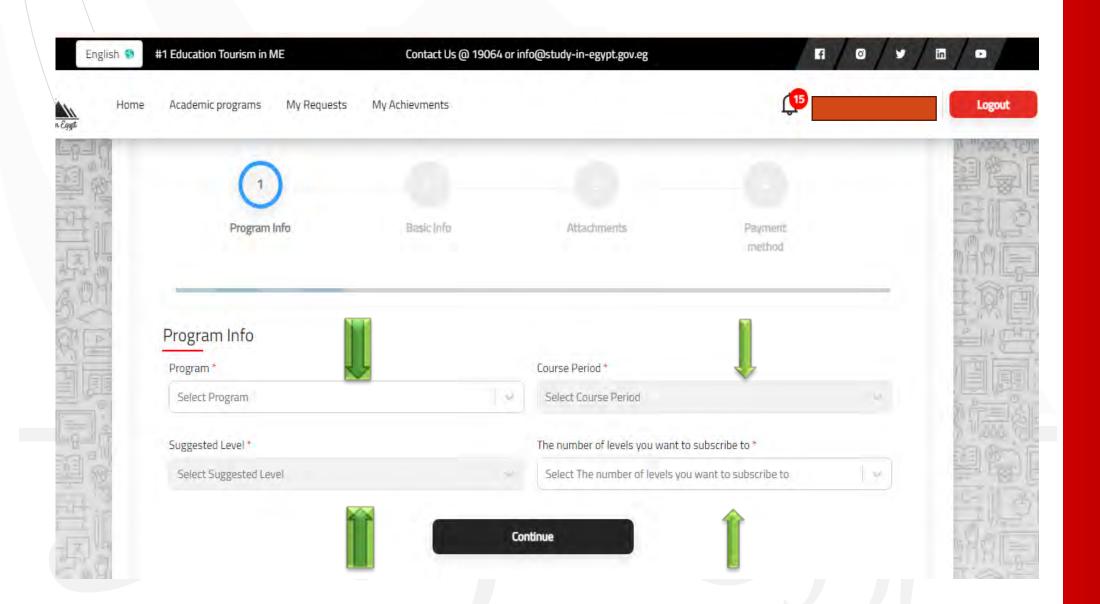

### The Steps to apply on (Study in Egypt) platform(Postgraduate Stage)

1. Create an account on (Study in Egypt) platform, then verify the account from the mail sent to you.

2. Click "postgraduate"

Click "Submit admission application-postgraduate"

Fill in the data and click "continue".

Fill in the information of the academic degree you want to study

Choose the degrees specialization

Choose the desires

Enter the required documents as shown