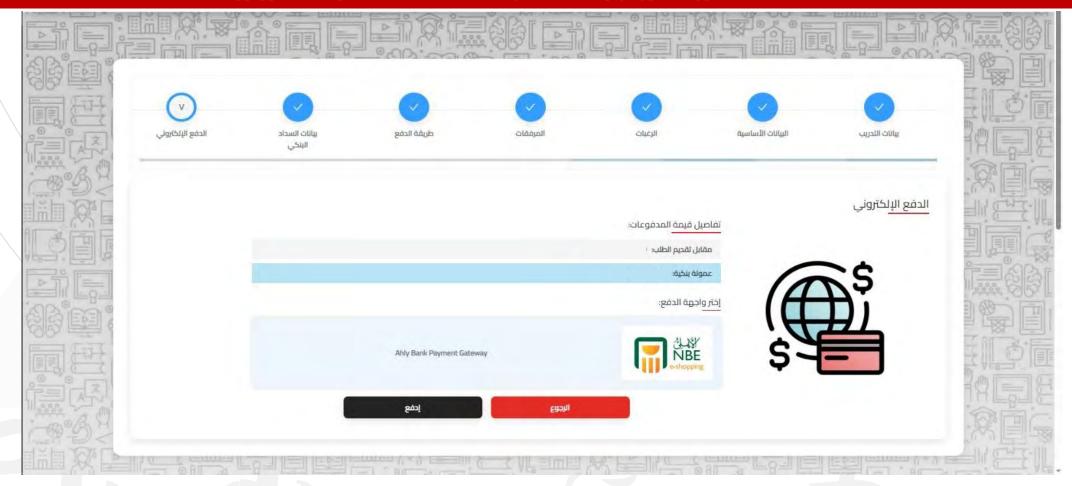

#### 9 Please choose the method of payment, press continue below the image, and upload the receipt in the case of bank deposit, provided that the receipt is in the student's name