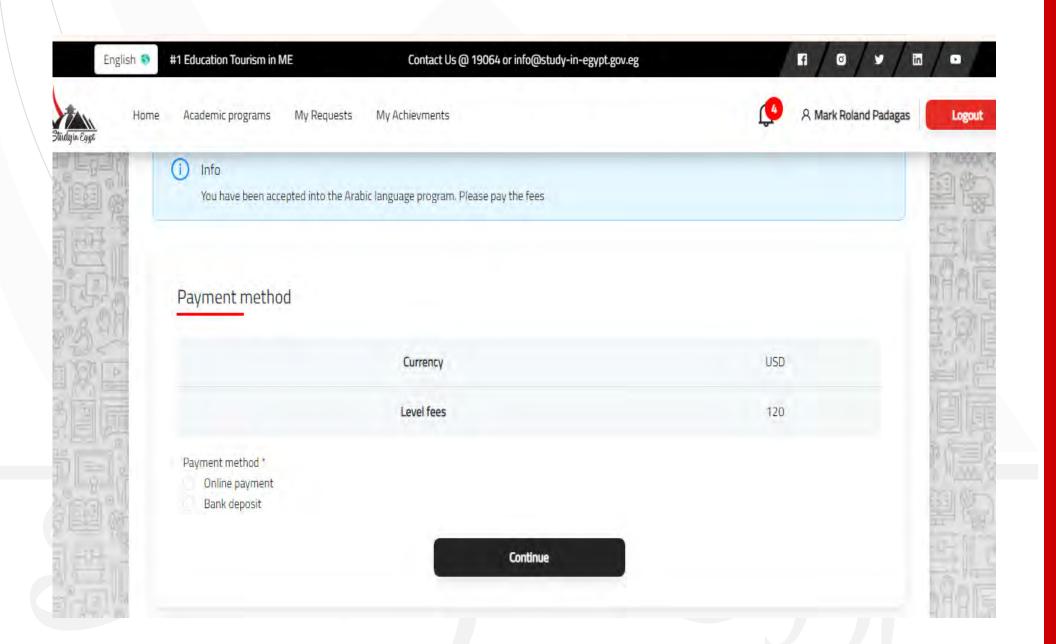

#### 9 Please choose the method of payment, press continue below the image, and upload the receipt in the case of bank deposit, provided that the receipt is in the student's name