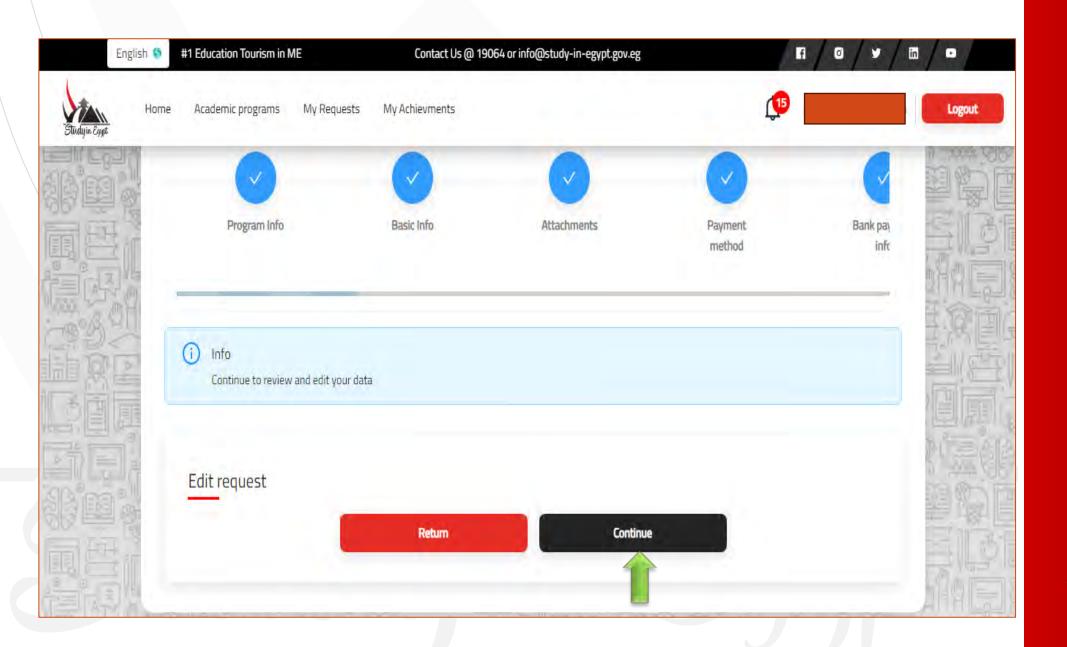

(Postgraduate Stage)



### The Steps to apply on (Study in Egypt) platform(Postgraduate Stage)



1. Create an account on (Study in Egypt) platform, then verify the account from the mail sent to you.









2. Click "postgraduate"



Click "Submit admission application-postgraduate"



Fill in the data and click "continue".



Fill in the information of the academic degree you want to study



Choose the degrees specialization



Choose the desires



Enter the required documents as shown



# Required attachments



Choose the payment method, click "continue" below the image. Upload the receipt (with the student's name) in case of bank deposit







# The steps to apply on (Study In EGYPT) platform



**EDUCTIONAL QUALITY WITH AMAZING TORISTIC AMBIENCE** 



































































#### **EGYAID Scholarships**

(Cultural Exchange – Subcommittee for international students Ministry of Foreign Affairs) for the levels: Undergraduate & postgraduate students



- 1. Students should meet all the conditions that make them qualified to join the Academic programs on which they will be nominated on a scholarship at The Egyptian Universities.
- 2. Students register via the EGYAID scholarship portal in accordance with the rules governing it.
- 3. Students pay"100 \$" registration fees for reviewing their documents which are attached on the e-platform
- 4. The deadline for applying for scholarships on the e-platform is 15/9
- 5. A student who has already applied through the electronic platform "Study in Egypt" since the previous years at his o