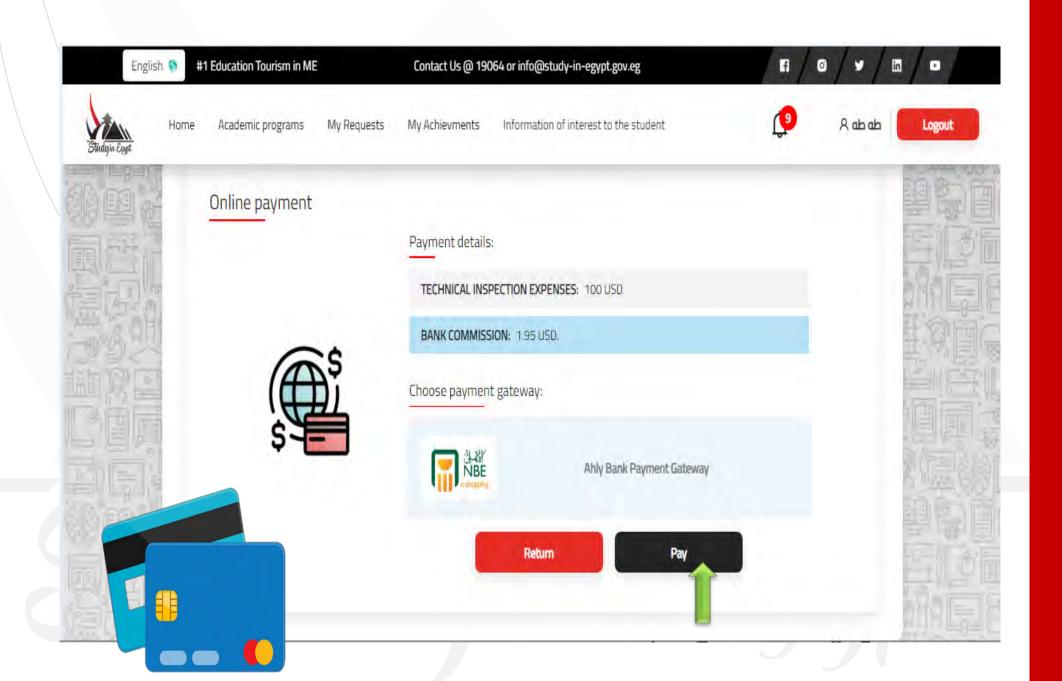

4-B) Certificate data and grades

4- c) Enter desires.

4- d) Upload all documents.

e) Choose the method of payment (Electronic-bank)

If electronic payment is chosen, the amount due will be shown to the student.

Please fill in your payment card information within 30 minutes.

The Steps to apply on (Study in Egypt) platform (Postgraduate Stage)