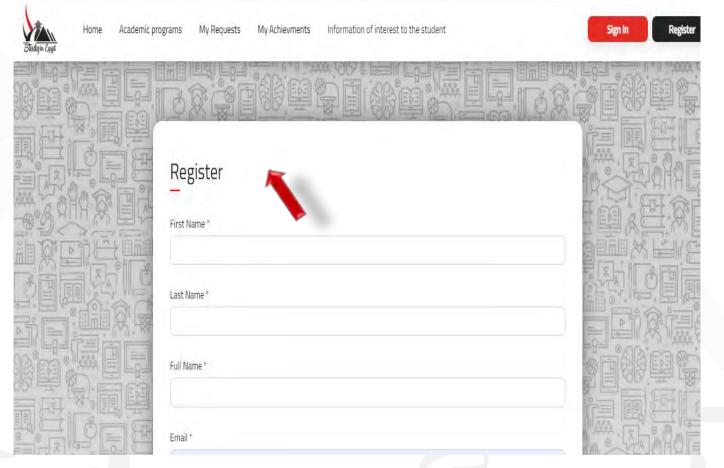

# Appling for (Studyin Egypt) platform (University Stage)

1. Create an account on (Study in Egypt) platform, fill out the information and click on "Register" and wait for the activation message in email.

#### 1 "Please create an account first."

## 2 "Please fill in the information and click on create account, then wait for the activation message to be sent to your email."