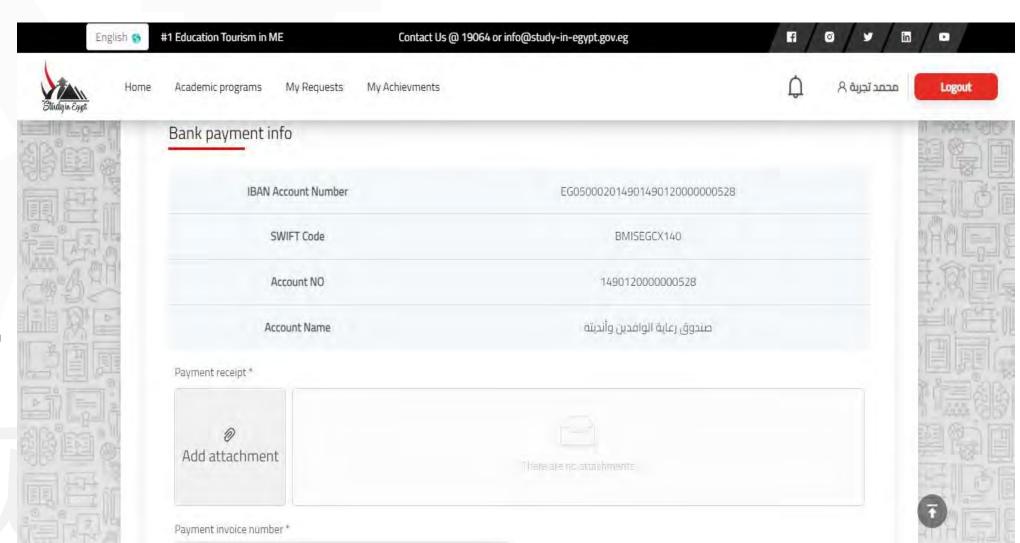

4-B) Certificate data and grades

4- c) Enter desires.

4- d) Upload all documents.

e) Choose the method of payment (Electronic-bank)

If electronic payment is chosen, the amount due will be shown to the student.

# Required attachments

Choose the payment method, click "continue" below the image. Upload the receipt (with the student's name) in case of bank deposit

#### 9 Please choose the method of payment, press continue below the image, and upload the receipt in the case of bank deposit, provided that the receipt is in the student's name