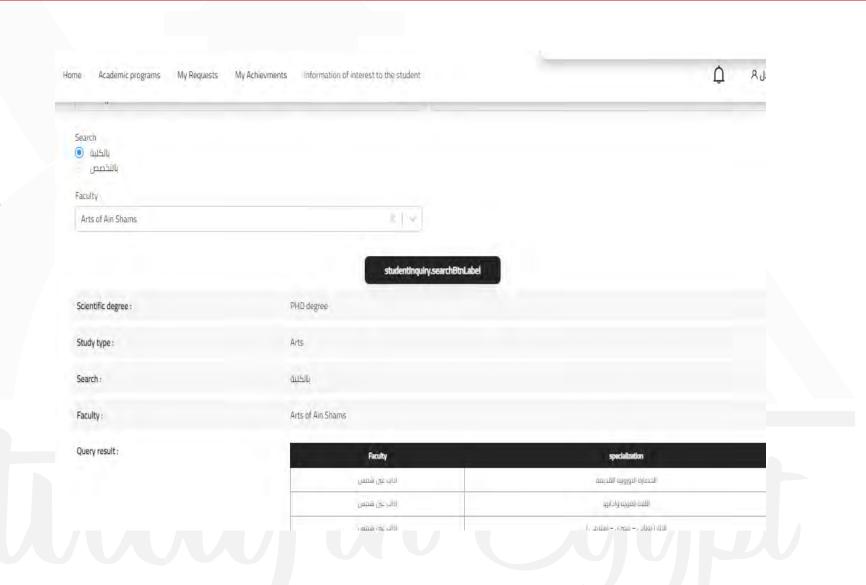

Fill in the data and click "continue".

Fill in the information of the academic degree you want to study

Choose the degrees specialization

Choose the desires

Enter the required documents as shown

# Required attachments

Choose the payment method, click "continue" below the image. Upload the receipt (with the student's name) in case of bank deposit