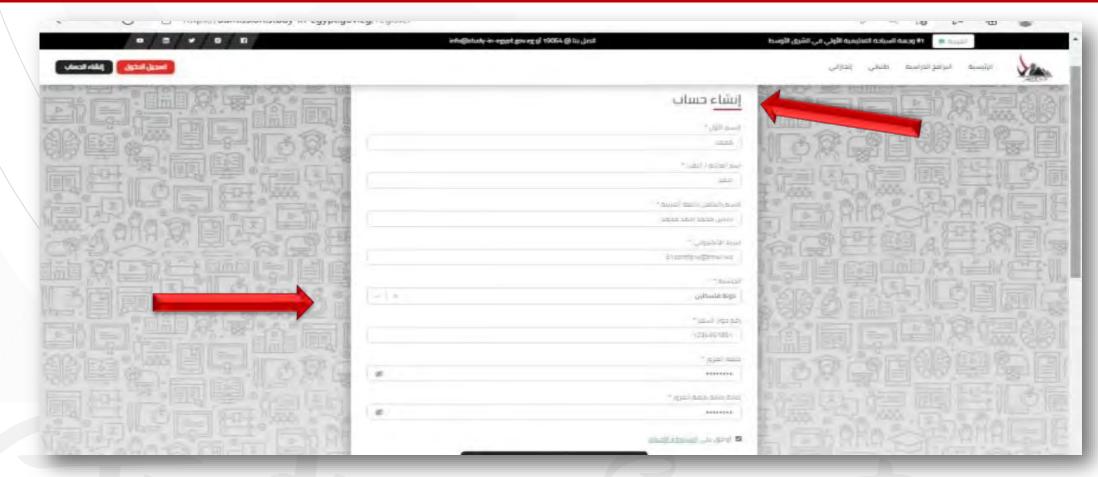

# Appling for (Studyin Egypt) platform (University Stage)

1. Create an account on (Study in Egypt) platform, fill out the information and click on "Register" and wait for the activation message in email.

2- Confirm the registration by sending email via the platform to the students'email.

3- Sign in by entering your email and password.

4- Submit a university admission applications and fill out the data.

4-A) Submit a university admission applications and fill out the information.

## 2 "Please fill in the information and click on create account, then wait for the activation message to be sent to your email."