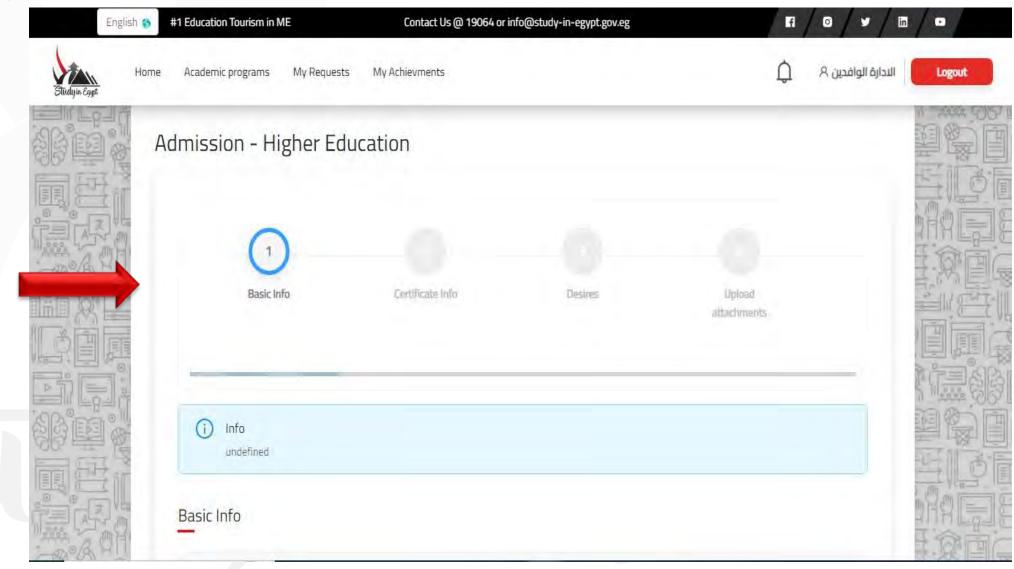

# Appling for (Studyin Egypt) platform (University Stage)

1. Create an account on (Study in Egypt) platform, fill out the information and click on "Register" and wait for the activation message in email.

2- Confirm the registration by sending email via the platform to the students'email.

3- Sign in by entering your email and password.

4- Submit a university admission applications and fill out the data.

4-A) Submit a university admission applications and fill out the information.

4-B) Certificate data and grades

4- c) Enter desires.

4- d) Upload all documents.

e) Choose the method of payment (Electronic-bank)

If electronic payment is chosen, the amount due will be shown to the student.