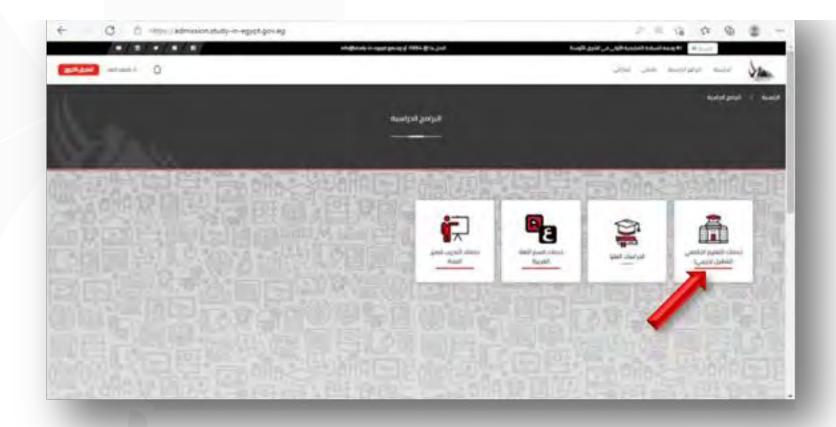

### The Steps to apply on (Study in Egypt) platform(Postgraduate Stage)

1. Create an account on (Study in Egypt) platform, then verify the account from the mail sent to you.

2. Click "postgraduate"

Click "Submit admission application-postgraduate"