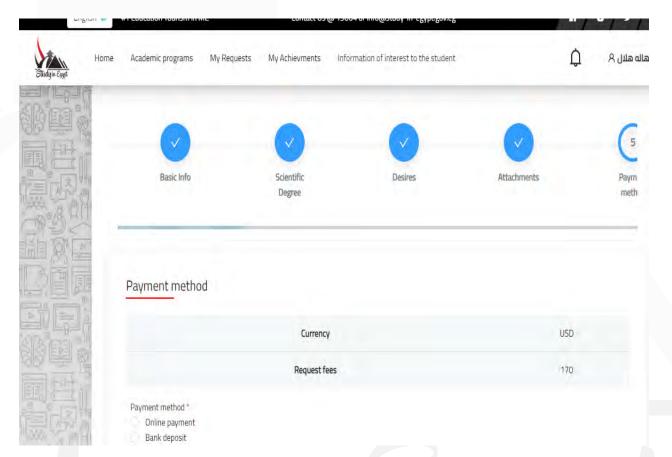

4-B) Certificate data and grades

4- c) Enter desires.

4- d) Upload all documents.

e) Choose the method of payment (Electronic-bank)

If electronic payment is chosen, the amount due will be shown to the student.

# Required attachments

Choose the payment method, click "continue" below the image. Upload the receipt (with the student's name) in case of bank deposit

#### 9 Please choose the method of payment, press continue below the image, and upload the receipt in the case of bank deposit, provided that the receipt is in the student's name