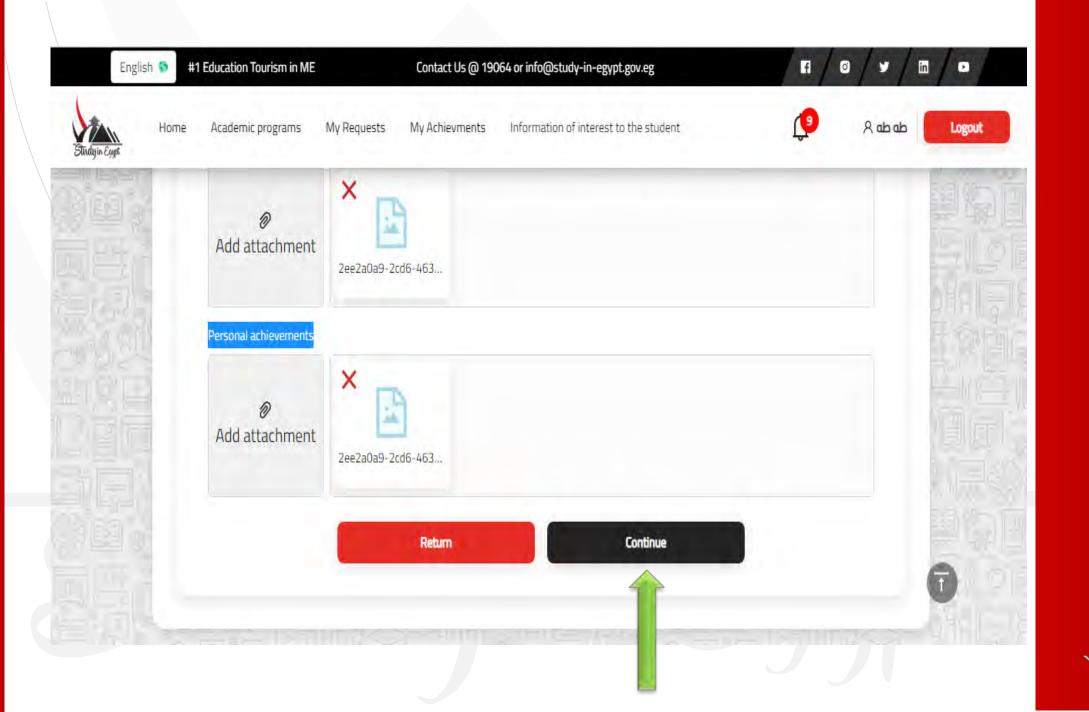

#### 8 Please upload documents as shown

#### 9 Please choose the method of payment, press continue below the image, and upload the receipt in the case of bank deposit, provided that the receipt is in the student's name

#### **Attachments**

- **→** Passport
- > Personal Photo
- **➢ Visa Photo**
- > Recommendation letter
- > Personal statement
- > Personal achievements