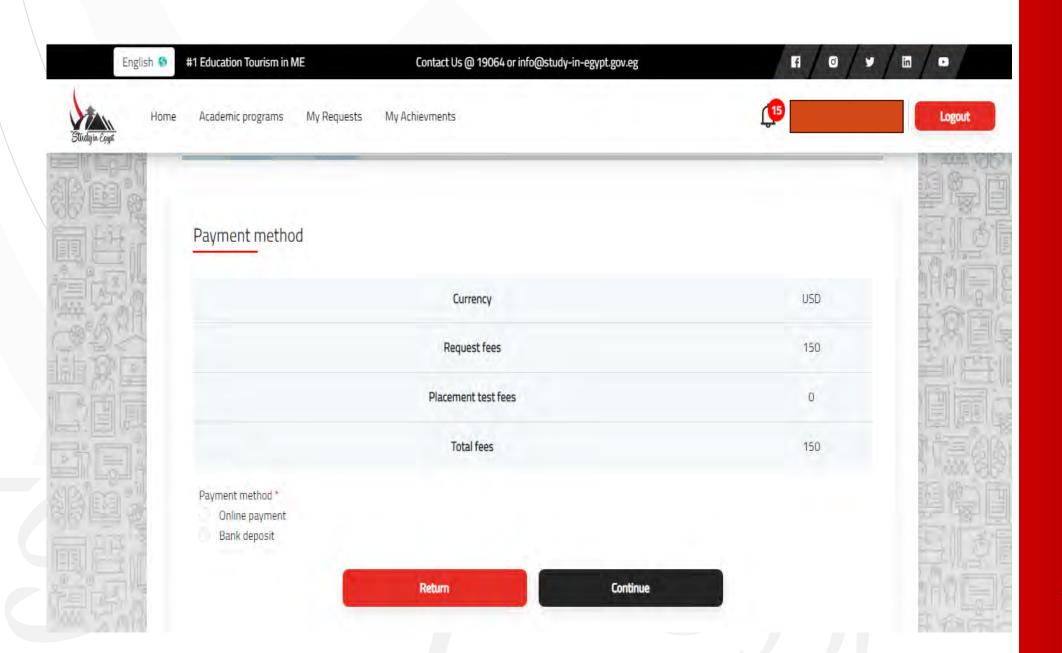

4-B) Certificate data and grades

4- c) Enter desires.

4- d) Upload all documents.

e) Choose the method of payment (Electronic-bank)

If electronic payment is chosen, the amount due will be shown to the student.

# Required attachments

Choose the payment method, click "continue" below the image. Upload the receipt (with the student's name) in case of bank deposit

#### 9 Please choose the method of payment, press continue below the image, and upload the receipt in the case of bank deposit, provided that the receipt is in the student's name