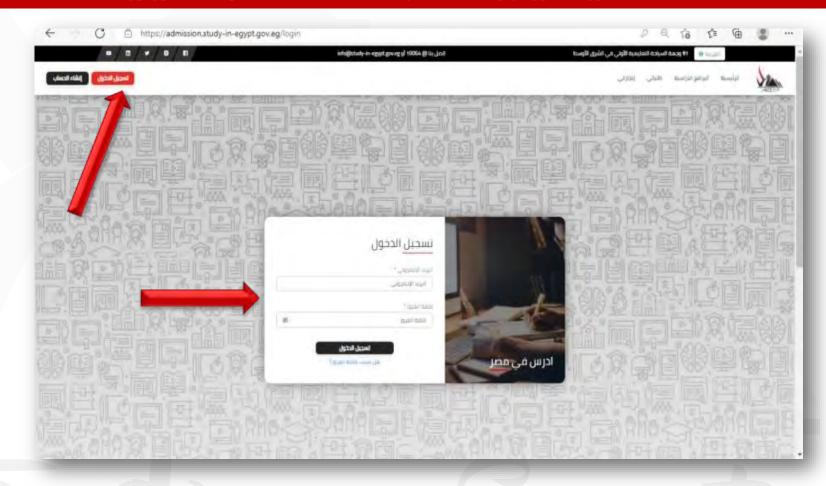

# Appling for (Studyin Egypt) platform (University Stage)

1. Create an account on (Study in Egypt) platform, fill out the information and click on "Register" and wait for the activation message in email.

2- Confirm the registration by sending email via the platform to the students'email.

3- Sign in by entering your email and password.

4- Submit a university admission applications and fill out the data.

4-A) Submit a university admission applications and fill out the information.