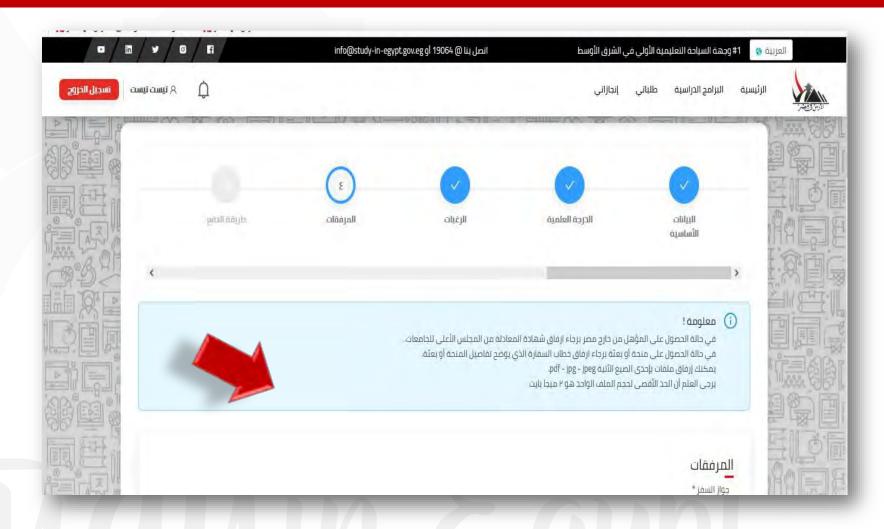

#### 7 Please enter your desires (10)

#### 8 Please upload documents as shown

#### 9 Please choose the method of payment, press continue below the image, and upload the receipt in the case of bank deposit, provided that the receipt is in the student's name