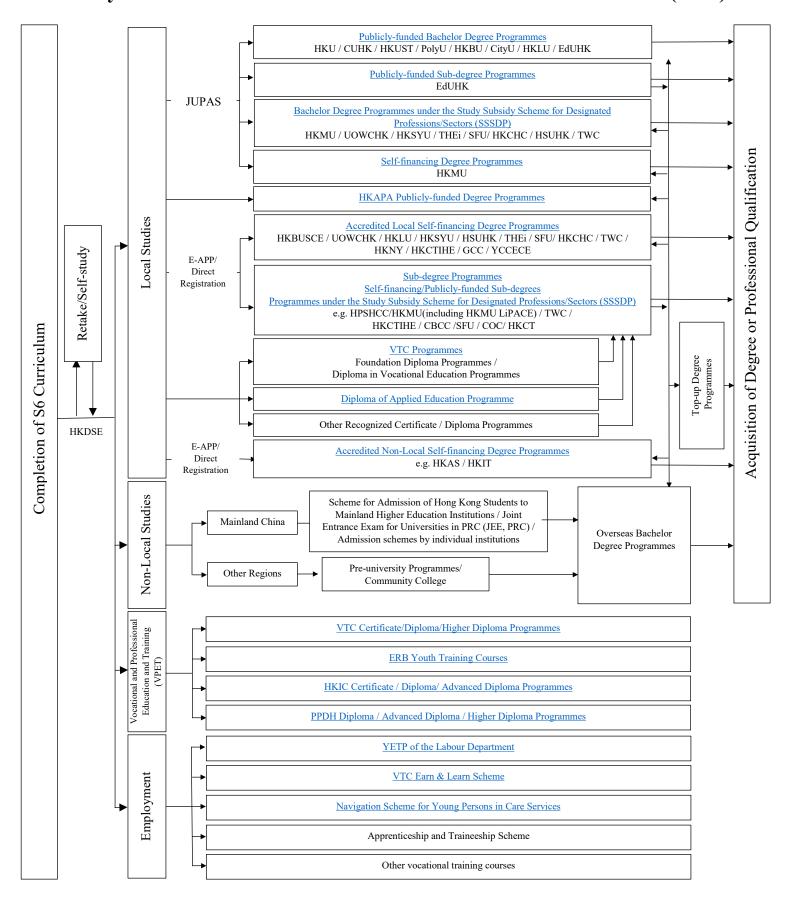

## Study Paths for S6 Graduates under the New Academic Structure (NAS)

CBCC Caritas Bianchi College of Careers
CCI Chinese Culinary Institute
COC YMCA College of Careers
ERB Employees Retraining Board
GCC Gratia Christian College
HKAS Hong Kong Art School
HKCHC Hong Kong Chu Hai College
HKCT Hong Kong College of Technology

HKCTIHE HKCT Institute of Higher Education
HKIC Hong Kong Institute of Construction
HKIT Hong Kong Institute of Technology
HKNY Hong Kong Nang Yan College of Higher Education
HPSHCC HKU SPACE Po Leung Kuk Stanley Ho Community College
HSUHK Hang Seng University of Hong Kong

Hotel and Tourism Institute

International Culinary Institute

HTI

ICI

PPDH Prince Philip Dental Hospital
SFU Saint Francis University
TWC Tung Wah College
THEi Technological and Higher Education Institute of Hong Kong
UOWCHK UOW College Hong Kong

YC Youth College
YCCECE Yew Chung College of Early Childhood Education
YETP Youth Employment and Training Programme