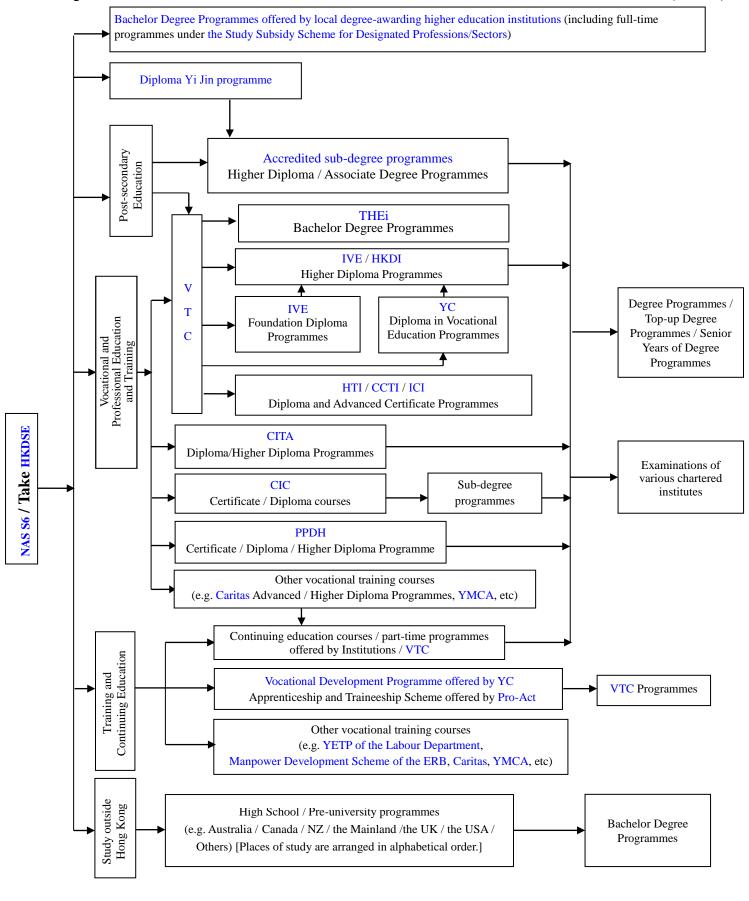

## Study Paths for S6 Graduates under the New Academic Structure (NAS)

Caritas Community & Higher Education Service International Culinary Institute Caritas ICI **CCTI** Chinese Cuisine Training Institute Hong Kong Institute of Vocational Education IVE Construction Industry Council Prince Philip Dental Hospital CIC PPDH CITA Clothing Industry Training Authority Pro-Act by VTC Pro-Act ERB **Employees Retraining Board** THEi HTI Hotel and Tourism Institute VTC Youth College HKDI Hong Kong Design Institute YC HKDSE Hong Kong Diploma of Secondary Education

Technological and Higher Education Institute of Hong Kong Vocational Training Council

Young Men's Christian Association YMCA Youth Employment and Training Programme YETP